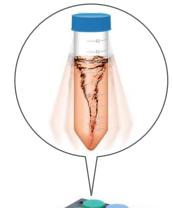

## ■ confido-S50 new4 / Ingenious mixing for conical tube

· Special motion and Ingenious mixing