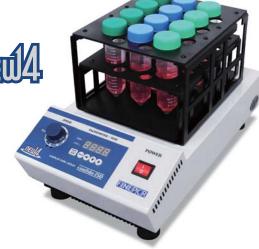

## ■ confido-S50 new4 / Ingenious mixing for conical tube

· Special motion and Ingenious mixing

## **▶** Common facts

- · A sturdy double rack for stable shaking
- · High quality DC brushless motor for gentle and powerful motion
- · Continuous or digital timed operation
- · Needless other accessory
- · LED display shows actual speed and time