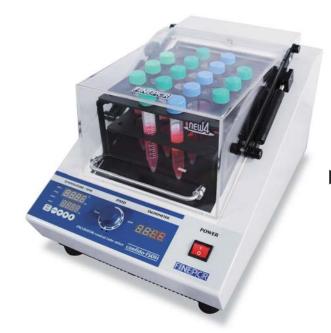

## ■ confido-S50H new4 / Ideal mixing & heating for conical tube

- · Digital micro processor control [PID] for highest accuracy
- · Effective ventilation system guarantees accurate temperature control
- · "UP and OVER" door
- safety features:
- · Flashing alarm lamp to warn over-temperature
- · Over-temperature cut-out with safety thermostat

## **▶** Common facts

- · A sturdy double rack for stable shaking
- · High quality DC brushless motor for gentle and powerful motion
- · Continuous or digital timed operation
- · Needless other accessory
- · LED display shows actual speed and time