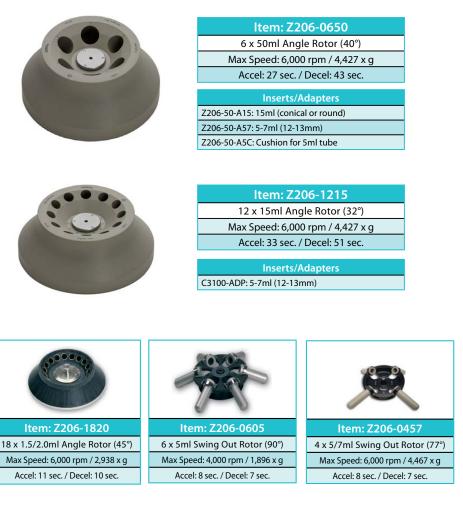

## Z206 A Summary

Speed up to 6,000 rpm G-Force up to 4,427 x g

Angle Rotor Capacity 6 x 50 ml 12 x 15 ml 18 x 1.5/2.0 ml

200 to 6,000 rpm 4,427 x g 6 x 50 ml up to 99 hr, 59 min. 11 x 14.5 x 10.2 in. 28 x 37 x 26 cm. 29 lbs (15 kg) 120 or 230V, 50/60 Hz 100W The Z206-A Compact Centrifuge is suitable for a variety of applications inside both the clinical and research setting. Three angle rotor options are available permitting use with all common tube sizes from 0.2ml to 50ml. A unique 6 x 5ml swing out rotor is also available for clinical applications requiring horizontal separation within 5ml blood collection tubes.