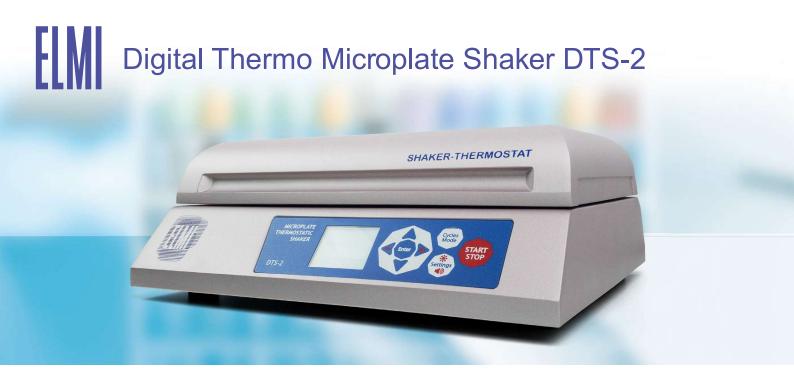

## **Product Description**

DTS-2 is an incredibly accurate an reliable thermostatic shaker accommodating two micro plates. Its hermetic aluminum container and digital platform sensors, combined with bi-derectional heating allowing the entire volume to be heated uniformly while eliminating condensation at the same time. The result - pinpoint accuracy and reliability with even microvolume samples.

## **Features**

- Advanced motor control system.
- Variable working modes: orbital mixing, orbital mixing and incubation, stand still incubation, stand still cool down, mixing and cool down.
- Large color LCD display makes navigation and settings very simple and fast.
- Onboard energy insufficient memory for storing parameters.
- Cycles mode for combining all shakers possibilities in one program(cycle).
- Adjustable screen brightness and sound alarm volume.
- Low noise and vibration level.
- Designed for daily hard duty and long life.