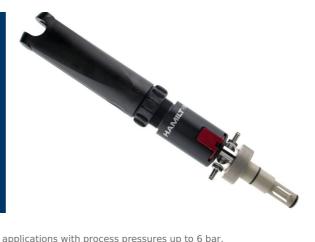

## RetractoFit PEEK 25

Specification Sheet (Part/REF # 237490)

The RetractoFit and Retractofit Bio are manually retractable armature designed industrial applications with process pressures up to 6 bar.

## **Product Specifications**

| -                           |                                                                                                                          |
|-----------------------------|--------------------------------------------------------------------------------------------------------------------------|
| For Sensors with            | 225 mm, 12 mm, PG13,5                                                                                                    |
| O-ring Position             | 25 mm                                                                                                                    |
| Diameter                    | 25 mm                                                                                                                    |
| Process Connection          | G 1¼ inch (Ingold)                                                                                                       |
| Wetted Parts                | PEEK (Polyetheretherketone)<br>FKM (Fluorocarbon Elastomer)<br>See compliance details in Material Specification document |
| Armature Insertion Depth    | 84 mm                                                                                                                    |
| Max. Diameter               | 71 mm                                                                                                                    |
| Max. Total Length           | 450 mm                                                                                                                   |
| Min. Total Length           | 400 mm                                                                                                                   |
| Weight                      | 1350 g                                                                                                                   |
| Serial Number               | Yes                                                                                                                      |
| Certificate                 | Declaration of Quality for used materials                                                                                |
| ATEX Approval               | II 1/2 G Ex ia IIB T4/T5/T6 Ga/Gb                                                                                        |
| Autoclavable                | No                                                                                                                       |
| CIP                         | Yes                                                                                                                      |
| Steam Sterilizable          | Yes                                                                                                                      |
| Operating Temperature Range | -10 to 125 °C                                                                                                            |
| Max. Pressure bar g         | 6 bar                                                                                                                    |
|                             |                                                                                                                          |