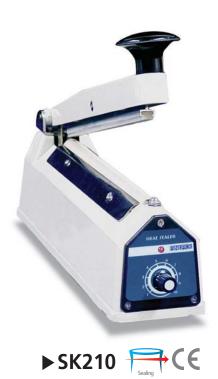

## **Heat Sealer**

## ■ Compact and easy to use

- $\cdot$  SK-series fits nearly everywhere for world-wide use in laboratory.  $\cdot$  Polyethylene, polypropylene films can be easily sealed.
- · Easy to handle with convenient and reasonable structure.
- · Powerful transformer and high quality circuit components guarantee years operation.

| Specification   |                                      |               |
|-----------------|--------------------------------------|---------------|
| Model           | SK210                                | SK310         |
| Available Resin | polyethylene, polypropylene          |               |
| Sealing Width   | 2mm                                  |               |
| Sealing Length  | 200mm(7.9")                          | 300mm(11.8")  |
| Weight          | 3.4kg                                | 5kg           |
| Dimensions (mm) | W320×D85×H160                        | W455×D85×H175 |
| Wattage         | 380W                                 | 390W          |
| Power           | AC 100-240V<br>(*220-230V : CE cert) |               |
| Frequency       | 50/60Hz                              |               |