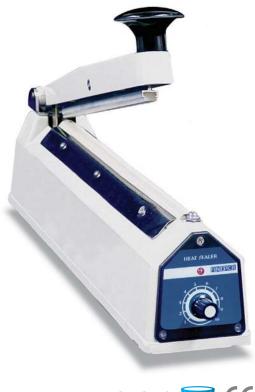

## **Heat Sealer**

## ■ Compact and easy to use

- $\cdot$  SK-series fits nearly everywhere for world-wide use in laboratory.  $\cdot$  Polyethylene, polypropylene films can be easily sealed.
- · Easy to handle with convenient and reasonable structure.
- · Powerful transformer and high quality circuit components guarantee years operation.

| Specification   |                                      |               |
|-----------------|--------------------------------------|---------------|
| Model           | SK210                                | SK310         |
| Available Resin | polyethylene, polypropylene          |               |
| Sealing Width   | 2mm                                  |               |
| Sealing Length  | 200mm(7.9")                          | 300mm(11.8")  |
| Weight          | 3.4kg                                | 5kg           |
| Dimensions (mm) | W320×D85×H160                        | W455×D85×H175 |
| Wattage         | 380W                                 | 390W          |
| Power           | AC 100-240V<br>(*220-230V : CE cert) |               |
| Frequency       | 50/60Hz                              |               |