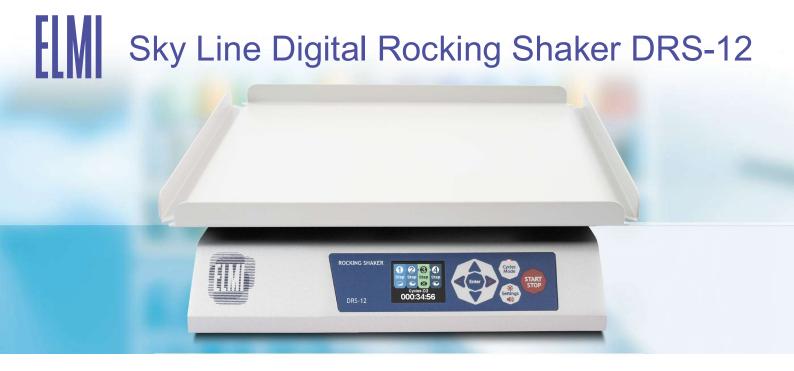

## **Product Description**

Skyline rocker DRS-12 is a high performance seesaw rocking shaker ideal for homogenous mixing in flasks, culture flasks, Petri dishes and other flat bottom lab ware.
Fully adjustable with excellent record in reliability, precision and capacity this unit is a superior partner in your laboratory.

## **Features**

- Advanced motor control system.
- Large color LCD display makes navigation and settings very simple and fast.
- Variable tilt angle and rocking speed.
- Onboard energy insufficient memory for storing parameters.
- Attachable Multi level platform.
- Adjustable Rock and hold mode for great wave motion.
- Cycles mode for combining all shakers possibilities in one program(cycle).
- Adjustable screen brightness and sound alarm volume.
- Low noise and vibration level.
- Compact size.