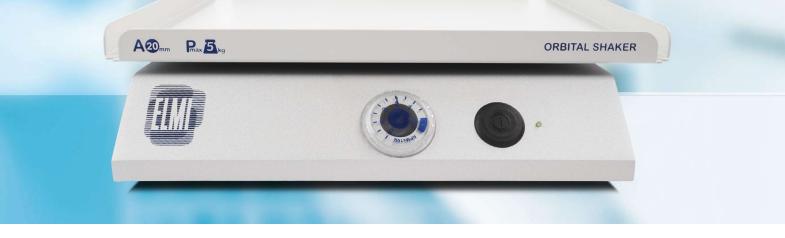

# Medium Sky Line Analog Orbital Shaker S-3.02M

### **Product Description**

The Skyline S-3.02M shakers is a simple, heavy duty orbital shaker with fixed rotation amplitude of 10mm or 20mm, capable non-stop operation in a wide variety of medical, chemical, and biological laboratiories. Designed for flexibility and ease of use these units come with a wide selection of optional accessories and attachments for you specific laboratory needs.

#### **Features**

- 10 or 20mm amplitude of platform rotation for intensive mixing
- Advanced stepper motor control system
- Heavy duty robust shaker
- User friendly precise rotational speed controls
- Wide selection of optional accessories
- Low noise and vibration level