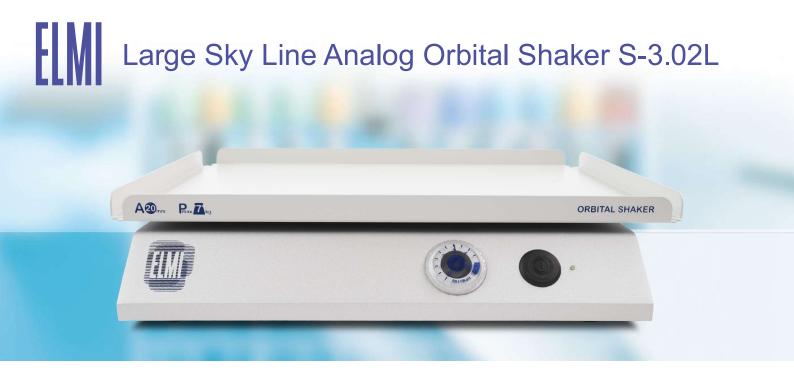

## **Product Description**

The Skyline S-3.02L shakers is a simple, heavy duty orbital shaker with fixed rotation amplitude of 10mm or 20mm, capable non-stop operation in a wide variety of medical, chemical, and biological laboratiories. Designed for flexibility and ease of use these units come with a wide selection of optional accessories and attachments for you specific laboratory needs.

## **Features**

- 10 or 20mm amplitude of platform rotation for intensive mixing
- Advanced stepper motor control system
- Heavy duty robust shaker
- User friendly precise rotational speed controls
- Wide selection of optional accessories
- Low noise and vibration level

## **Specifications**

| Size of Working Space of Platform                            | 415 x 295       |
|--------------------------------------------------------------|-----------------|
| Amplitude of Rotation of the Platform (Rocking Angle)        | 10 / 20         |
| Type of Rotation                                             | Orbital         |
| Speed of Rotation (Rocking)                                  | from 10 to 500  |
| Environmental Tempurature                                    | from +4 to +45  |
| Relative Moisture of Atmosphere (at the temperature of 20°C) | up to 80        |
| Power Supply (Adapter)                                       | DC 24V, 1A      |
| Size of the Device (length x width x height)                 | 415 x 365 x 100 |
| Weight capacity                                              | 7 Kg            |
| Weight                                                       | 8.2/8.7         |