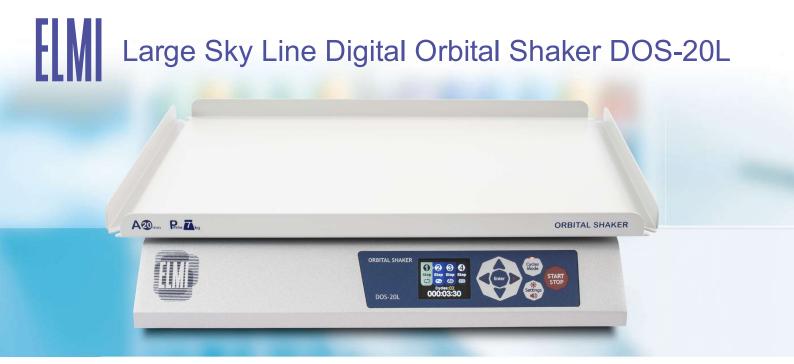

## **Product Description**

The Skyline DOS-20L is a multi purpose orbital shaker with 20mm rotation amplitude capable of different mixing behaviors. Designed for flexibility this unit comes with a wide selection of optional accessories and attachments for you specific laboratory needs.

## **Features**

- Advanced motor control system.
- Variable mixing modes: orbital, reciprocal, vibrational, autoreverse.
- Large color LCD display makes navigation and settings very simple and fast
- Onboard energy insufficient memory for storing parameters.
- Cycles mode for combining all shakers possibilities in one program(cycle).
- Simplified menu mode to disable all functions except orbital rotation mode.
- · Adjustable screen brightness and sound alarm volume.
- Wide selection of optional accessories.
- Low noise and vibration level.

## **Specifications**

| Size of Working Space of Platform                            | 415 x 295               |
|--------------------------------------------------------------|-------------------------|
| Amplitude of Rotation of the Platform                        | 20                      |
| Type of Rotation                                             | Orbital                 |
| Count down timer                                             | 1m - 99h59m / limitless |
| Speed of Rotation (Rocking)                                  | from 10 to 300          |
| Environmental Tempurature                                    | from +4 to +45          |
| Relative Moisture of Atmosphere (at the temperature of 20°C) | up to 80                |
| Power Supply (Adapter)                                       | DC 24V, 1A              |
| Size of the Device (length x width x height)                 | 415 x 365 x 100         |
| Load capacity                                                | 7 Kg                    |
| Weight                                                       | 8.8                     |