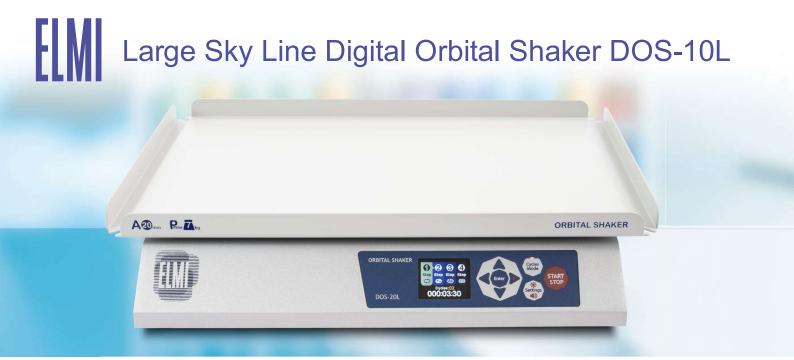

## **Product Description**

The Skyline DOS-10L is a multi purpose orbital shaker with 10mm rotation amplitude capable of different mixing behaviors. Designed for flexibility this unit comes with a wide selection of optional accessories and attachments for you specific laboratory needs.

## **Features**

- Advanced motor control system.
- Variable mixing modes: orbital, reciprocal, vibrational, autoreverse.
- Large color LCD display makes navigation and settings very simple and fast
- Onboard energy insufficient memory for storing parameters.
- Cycles mode for combining all shakers possibilities in one program(cycle).
- Simplified menu mode to disable all functions except orbital rotation mode.
- Adjustable screen brightness and sound alarm volume.
- Wide selection of optional accessories.
- Low noise and vibration level.

## **Specifications**

| Size of Working Space of Platform                            | 415 x 295                      |
|--------------------------------------------------------------|--------------------------------|
| Amplitude of Rotation of the Platform (Rocking Angle)        | 10                             |
| Type of Rotation                                             | Orbital                        |
| Count down timer                                             | from 1 min to 99 h / limitless |
| Speed of Rotation (Rocking)                                  | from 10 to 500                 |
| Environmental Tempurature                                    | from +4 to +45                 |
| Relative Moisture of Atmosphere (at the temperature of 20°C) | up to 80                       |
| Power Supply (Adapter)                                       | DC 24V, 1A                     |
| Size of the Device (length x width x height)                 | 415 x 365 x 100                |
| Load capacity                                                | 7 Kg                           |
| Weight                                                       | 8.2                            |