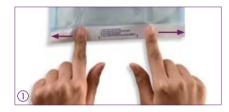

# **Self-sealing - quick opening** ① Simply peel off protection strip, fold and press with fingers. Pouch remains tightly sealed to maintain product sterility.