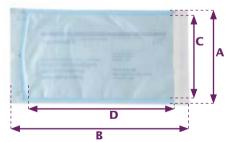

#### **Dimensions**

| A (mm) | B (mm) | C (mm) | D (mm) |
|--------|--------|--------|--------|
| 83     | 160    | 65     | 110    |
| 90     | 260    | 70     | 205    |
| 135    | 260    | 115    | 205    |
| 190    | 360    | 170    | 300    |
| 300    | 395    | 270    | 335    |