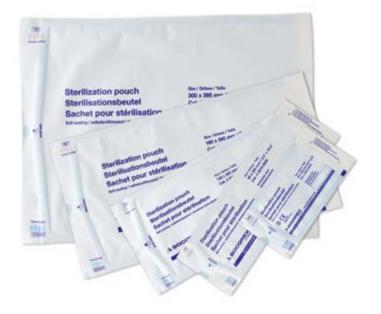

Fitting any small to mid-size laboratory, medical, dental or veterinary device, the Qualitix® single use pouches provide easy and effective wrapping of items requiring sterilization. Made with robust medical grade paper, the pouches tightly close with self-sealing strip to maintain sterility. Content remains always visible through PET / CPP transparent laminated film.

# The Qualitix® sterilization pouches