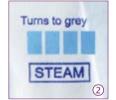

# Sterilization indicators ②

Two chemical indicators included to confirm proper sterilization process. Blue indicator turns dark grey after autoclaving, red indicator turns to yellow after ethylene oxide (EO) gas sterilization.