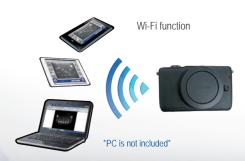

### Specifications

| Camera Spec.                  | Camera Spec.                                                                                                     |  |  |
|-------------------------------|------------------------------------------------------------------------------------------------------------------|--|--|
| Camera Type                   | 24.1MP digital camera, Wi-Fi function                                                                            |  |  |
| Effective Pixels              | Approx. 24.1megapixels (Total Pixels Approx. 25.8 megapixels)                                                    |  |  |
| Sensor                        | 22.3 x 14.9mm CMOS sensor                                                                                        |  |  |
| Max. Aperture                 | f/3.5-6.3 (IS STM Lens)                                                                                          |  |  |
| Shutter Speed                 | 30 - 1/4000 sec (1/3 stop increments), Bulb (Total shutter speed range. Available range varies by shooting mode) |  |  |
| Storage Media                 | SD memory card, Wi-Fi to PC, Smartphone or Tablet                                                                |  |  |
| Computer Interface            | Hi Speed USB (Micro), HDMI(Micro), WiFi connection                                                               |  |  |
| Video Out                     | Full HD / HD / MP4 / 4K                                                                                          |  |  |
| Image Resolution              | (3:2)6000x4000                                                                                                   |  |  |
| Lens                          | 35mm film equivalent to 1.6x the focal length                                                                    |  |  |
| File Format                   | Designed rule for Camera File system 2.0                                                                         |  |  |
| Data Tuna                     | JPEG, RAW(CR3 14 bit)                                                                                            |  |  |
| Data Type                     | RAW+JPEG simultaneous recording possible                                                                         |  |  |
| Filter (For Camera, Optional) | "EtBr filter / SYBR Green filter / Amber Filter *ordered separately"                                             |  |  |
| Monitor                       |                                                                                                                  |  |  |
| Туре                          | 8" TFT LCD Monitor                                                                                               |  |  |
| Resolution                    | 1024x600 pixels                                                                                                  |  |  |
| Brightness                    | 300cd / m <sup>2</sup>                                                                                           |  |  |
| Constant Ratio                | 700:1                                                                                                            |  |  |
| Display Mode                  | NTSC / PAL auto switch                                                                                           |  |  |