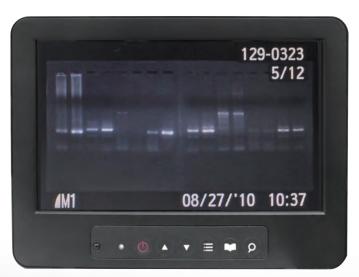

High resolution 8" TFT screen

<sup>\*</sup> All images are for reference only, actual products might differ from the pictures above.

<sup>\*</sup> Technical specifications subject to change without notice.