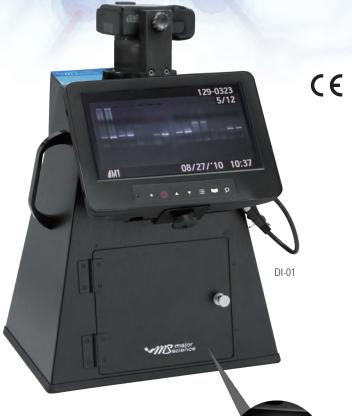

#### For DI series

The Digimage System is a simple, compact gel documentation system with a rear digital control panel. It contains a digital camera with a superb resolution of 24.1 megapixels. The image is viewed from a large 8" TFT colorful screen with monitor purpose only, for a lab with limited space and low budget requirements, the Digimage System is definitely your top choice since it can be operated without computer. A variety of images can be captured including: agarose and other fluorescent gels, colorimetric gels, auto radiography film, and blotting membranes. A safety switch is equipped to turn off the UV Transilluminator automatically when the front door is opened. Files can be saved in a variety of formats, including RAW format, for transfer to a computer for storage and analysis.

DI-01 is offered as a complete system for the user to perform image capture, including:

- 1 x Digimage System hood
- 1 x Digital camera
- 1 x DC coupler
- 1 x 8" color TFT screen
- 1 x Memory card

48

1 x Memory card reader