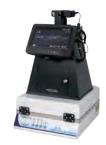

|  |  |  |
| Rated Voltage      | 110/220V~, 50/60Hz, 1.6A                  |  |  |  |
| Weight             | Approx. 12.9lb (5.8kg)                    |  |  |  |
| Camera Adapter     | Aluminum                                  |  |  |  |
| DI Darkroom        |                                           |  |  |  |
| Dimension (WxLxH)  | 11.4"x13.3"x15.7" (290x339x398mm)         |  |  |  |
| Weight             | Approx. 11.9lb (5.4kg)                    |  |  |  |



DI-01 + MUV series

# Ordering Information

| Cat. No. | Description                                         |
|----------|-----------------------------------------------------|
| DI-01    | Digimage System with 24.1 megapixels digital camera |
| DI-HD    | Digimage System without digital camera              |



DI-01 + MUVB series

## Accessories

| Cat. No.                                                                                                                                        | Description                            |  |
|-------------------------------------------------------------------------------------------------------------------------------------------------|----------------------------------------|--|
| DI-DR-E12                                                                                                                                       | DC coupler                             |  |
| DI-WLA3-110/220                                                                                                                                 | White Light Table 297x400mm (110/220V