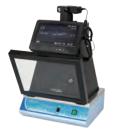

#### For DI series

The Digimage System is a simple, compact gel documentation system with a rear digital control panel. It contains a digital camera with a superb resolution of 24.1 megapixels. The image is viewed from a large 8" TFT colorful screen with monitor purpose only, for a lab with limited space and low budget requirements, the Digimage System is definitely your top choice since it can be operated without computer. A variety of images can be captured including: agarose and other fluorescent gels, colorimetric gels, auto radiography film, and blotting membranes. A safety switch is equipped to turn off the UV Transilluminator automatically when the front door is opened. Files can be saved in a variety of formats, including RAW format, for transfer to a computer for storage and analysis.

#### **Features**

- Effective Pixels Approx. 24.1 megapixels (Total Pixels Approx. 25.8 megapixels)
- High resolution 8" TFT screen
- · Digital control panel
- Compact chamber and lightweight
- · Can be operated PC free
- Inner white light LED at two sides
- Safety door switch
- Optional gel analysis software package available
- Universal rated voltage: 100-240V~

DI-01 is offered as a complete system for the user to perform image capture, including:

- 1 x Digimage System hood
- 1 x Digital camera
- 1 x DC coupler
- 1 x 8" color TFT screen
- 1 x Memory card

48

1 x Memory card reader