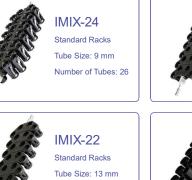

## **Accessories**

Snell-Maret an

Number of Tubes: 24

IMIX-21 Standard Racks Tube Size: 16 mm Number of Tubes: 14

IMIX-23

Standard Racks

Tube Size: 11 mm

Number of Tubes: 28