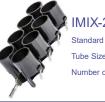

## **Accessories**

Snell-Maret an

Number of Tubes: 24

IMIX-21 Standard Racks Tube Size: 16 mm Number of Tubes: 14

IMIX-23

Standard Racks

Tube Size: 11 mm

Number of Tubes: 28