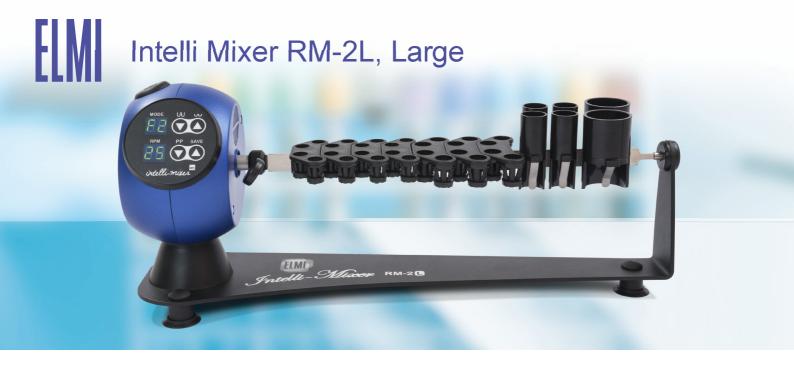

## **Product Description**

Powered by V-Spin – the world's most advanced, patented mixing and liquid-handling technology – the Intelli-Mixer RM-2 is truly the latest in cutting-edge science. V-spin harnesses the energy of an unequaled stepper motor, allowing for a wide variety of mixing, vibrating, and rotating cycles. This multipurpose unit is a rotator, vortex mixer, and blotter all in one. Designed to be cold room safe, and with an unprecedented 34 modes of operation, this versatile piece is unrivaled in today's market.

## **Features**

- 15 mixing modes. Efficient mixing with adjustable intensity.
- 12 rocking modes. Powerful motor drive combined with the thoughtfully designed rocking program ensure a consistently reliable, high performance in all 12 modes
- 4 blotting modes. Specifically designed for western blot protocol to save time, use of reagents and to increase precision.
- 3 custom modes. Combine all unit possibilities in one program
- Interchangeable racks. From single tube racks to mixed tube racks or a rocking platform.
- 3 year warranty.