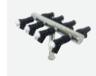

## Manifolds for HyperCOOL

HHC-MFB-4V Incl. 4 rubber valves on a stainless steel bar, 30 cm HHC-MFB-6V Incl. 6 rubber valves on a stainless steel bar, 30 cm HHC-MFE-4V for extension Incl. 4 rubber valves on a stainless steel bar, 20 cm HHC-MFE-6V for extension Incl. 6 rubber valves on a stainless steel bar, 20 cm HHC-MFB-8V Incl. 8 rubber valves on a stainless steel bar, 30 cm