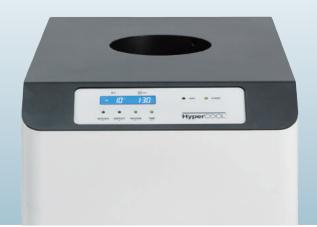

## HyperCOOL™ Freeze Dryer & Cooling Trap



## **HyperCOOL Cover Plate**



|         | HC-CPP                                                                                      |
|---------|---------------------------------------------------------------------------------------------|
| Details | HyperCOOL HC3055, HC3110 Trap<br>Plate for Connection Vacuum Hose<br>to Vacuum Concentrator |
|         | to Vacuum Concentrator                                                                      |



| Cat. No. | HC-CPP-A                                                                                                              |
|----------|-----------------------------------------------------------------------------------------------------------------------|
| Details  | HyperCOOL HC3055, HC3110 Trap<br>Plate for Connection Vacuum