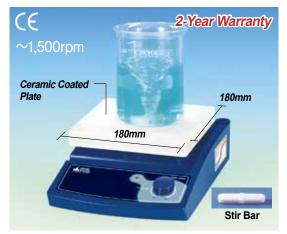

**Description** 

DAIHAN-brand® Premium Magnetic Stirrer, "MS-20", 180×180mm Ceramic-Coated Plate, with Certi. & Traceability with Precise Speed Control, Max. 1,500 rpm, Max. 20 Lit 디지털/아날로그 자력교반기, 세라믹 코팅 플레이트

(1) Digital Magnetic Stirrer with Stir Bar "MS-20D"

(2) Analog Magnetic Stirrer with Stir Bar "MS-20A"

Specialized Features of "MS-20A"

Optional Stand Rod / Holder / Clamp / Clip

- Made in Korea ■ CE Certified ■ PL(Product Liability) Insurance
- with Certificate & Traceability: Controlled by Serial Number, Certificate,
- Delivery-information, and Traceable Data Base System
- Ceramic Coated Plate-Chemical/Acid Resistance \* Ideal for Heat-sensitive Procedures such as Microbiology and Biochemistry Applications
- \* Mixing for Chemical, Laboratory, Pharmaceutical Materials
- \* Smart Design of Body made by Aluminum Die-Casting
- \* Powerful Motor for Stirring Quantities of up to 20Lit. (Water)
- \* Free Voltage (AC 80V ~ 240V, 50 / 60Hz) by SMPS

## (2) Analog PWM Control System "MS-20A"

- \* Superior Linearity for the Control of Stirring Speed by Specially Designed Control Circuitry (PWM Control)
- \* Long Life Power & Mechanism
- \* High Stability in Very Low & High-speed