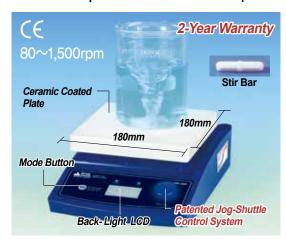

**Description** 

DAIHAN-brand® Premium Magnetic Stirrer, "MS-20", 180×180mm Ceramic-Coated Plate, with Certi. & Traceability with Precise Speed Control, Max. 1,500 rpm, Max. 20 Lit 디지털/아날로그 자력교반기, 세라믹 코팅 플레이트

(1) Digital Magnetic Stirrer with Stir Bar "MS-20D"

(2) Analog Magnetic Stirrer with Stir Bar "MS-20A"

Specialized Features of "MS-20A"

Optional Stand Rod / Holder / Clamp / Clip

- Made in Korea ■ CE Certified ■ PL(Product Liability) Insurance
- with Certificate & Traceability: Controlled by Serial Number, Certificate,
- Delivery-information, and Traceable Data Base System
- Ceramic Coated Plate-Chemical/Acid Resistance \* Ideal for Heat-sensitive Procedures such as Microbiology and Biochemistry Applications
- \* Mixing for Chemical, Laboratory, Pharmaceutical Materials
- \* Smart Design of Body made by Aluminum Die-Casting
- \* Powerful Motor for Stirring Quantities of up to 20Lit. (Water)
- \* Free Voltage (AC 80V ~ 240V, 50 / 60Hz) by SMPS

## (1) Digital Microprocessor Control System "MS-20D"

- Digital Feedback Control by High-Performance Microprocessor
- Patented Jog-Shuttle Control System
- \* Digital LCD Display with Back-Light Function
- \* Storage function for the set values : RPM and Time
- \* Digital Timer Function: 99hr 59min(with Continuous run.)
- \* Alarm Function: Error Status and Timer-End
- \* Locking Mode Supported for Experimental Safety (Jog-shuttle input blocked)