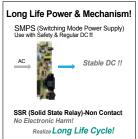

## (2) Analog PWM Control System "MS-20A"

- \* Superior Linearity for the Control of Stirring Speed by Specially Designed Control Circuitry (PWM Control)
- \* Long Life Power & Mechanism
- \* High Stability in Very Low & High-speed