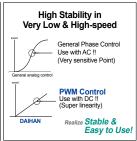

## (2) Analog PWM Control System "MS-20A"

- \* Superior Linearity for the Control of Stirring Speed by Specially Designed Control Circuitry (PWM Control)
- \* Long Life Power & Mechanism
- \* High Stability in Very Low & High-speed