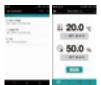

## LC GreenBox

- Real-time monitoring of equipment connected to LC Connected possible through the dedicated mobile application for Lab Companion's.

  (Supported from Android 6.0 Marshmallow version and above. iOS devices to be supported in the future)
- $\cdot$  Each lab member can access connected devices for which they have access permission through their personal mobile app.
- · One LC GreenBox can communicate with up to four Lab Companion's devices via an RS-232 port and can be expanded via multiple LC GreenBoxes.
- · Real-time alarms for events concerning connected equipment. (temperature deviation, long-term door opening, power failure, and etc.)