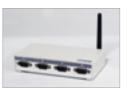

**LC** GreenBox

Connection up to 4 devices Power fail

Power failure notification

| Cat. No. | Description | Dimension (W xD x H, mm / inch) |
|----------|-------------|---------------------------------|
| AAAQ1011 | LC GreenBox | 156 x 94 x 34 / 6.1 x 3.7 x 1.3 |