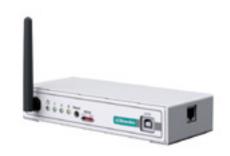

## LC GreenBox

- Real-time monitoring of equipment connected to LC Connected possible through the dedicated mobile application for Lab Companion's.

  (Supported from Android 6.0 Marshmallow version and above. iOS devices to be supported in the future)
- $\cdot$  Each lab member can access connected devices for which they have access permission through their personal mobile app.
- · One LC GreenBox can communicate with up to four Lab Companion's devices via an RS-232 port and can be expanded via multiple LC GreenBoxes.
- · Real-time alarms for events concerning connected equipment. (temperature deviation, long-term door opening, power failure, and etc.)

**LC** GreenBox

Connection up to 4 devices Power fail

Power failure notification

| Cat. No. | Description | Dimension (W xD x H, mm / inch) |
|----------|-------------|---------------------------------|
| AAAQ1011 | LC GreenBox | 156 x 94 x 34 / 6.1 x 3.7 x 1.3 |