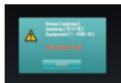

## LC GreenBox

- Real-time monitoring of equipment connected to LC Connected possible through the dedicated mobile application for Lab Companion's.

  (Supported from Android 6.0 Marshmallow version and above. iOS devices to be supported in the future)
- $\cdot$  Each lab member can access connected devices for which they have access permission through their personal mobile app.
- · One LC GreenBox can communicate with up to four Lab Companion's devices via an RS-232 port and can be expanded via multiple LC GreenBoxes.
- · Real-time alarms for events concerning connected equipment. (temperature deviation, long-term door opening, power failure, and etc.)