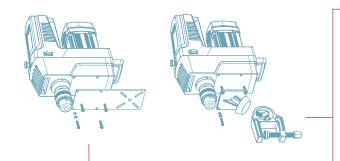

### A128SET C-Clamp Set

- Single bolt adjusts angle on two axes
- Attaches directly to a drum, frame or stand
- Cast 304 electropolished stainless steel

Mount the Caframo Crossover mixer to any stable vertical including an industrial stand, drum or vessel. Easy single bolt adjustment for multi-angle positioning. Set includes c-clamp, clamp adapter and

hardware. Standard tool installation.