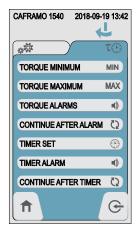

## **Selection Menu**

# **Set-up Accessories**

#### **GUI** Resistive Touch Control

- Operate with a gloved hand
- Large visibility of settings
- Speed control on home screen

#### **Settings Menu**



#### **Torque Timer Menu**



For full specifications CaframoLabSolutions.com



#### A129 Plate Mount

- 260 x 100 mm (10 x 4 in)
- 6.4 mm (¼ in) thickness
- 304 electropolished stainless steel

Sturdy simple mounting solution. Secure to existing horizontal surfaces, mixing equipment, drum brackets or industrial stands. Slotted bolt pattern provides adjustability when mounting.



Download template for mounting.

### A128SET C-Clamp Set

- Single bolt adjusts angle on two axes
- Attaches directly to a drum, frame or stand
- Cast 304 electropolished stainless steel

Mount the Caframo Crossover mixer to any stable vertical including an industrial stand, drum or vessel. Easy single bolt adjustment for multi-angle positioning. Set includes c-clamp, clamp adapter and

hardware. Standard tool installation.

## **A118** St