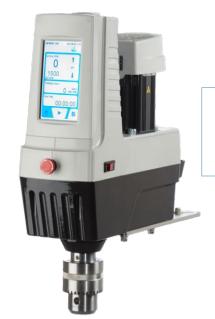

#### **GUI** Resistive Touch Control

- Operate with a gloved hand
- Large visibility of settings
- Speed control on home screen