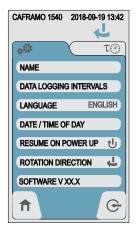

## **Selection Menu**

# **Set-up Accessories**

#### **GUI** Resistive Touch Control

- Operate with a gloved hand
- Large visibility of settings
- Speed control on home screen

#### **Settings Menu**



#### **Torque Timer Menu**



For full specifications CaframoLabSolutions.com



#### A129 Plate Mount

- 260 x 100 mm (10 x 4 in)
- 6.4 mm (¼ in) thickness
- 304 electropolished stainless steel

Sturdy simple mounting solution. Secure to existing horizontal surfaces, mixing equipment, drum brackets or industrial stands. Slotted bolt pattern provides adjustability when mounting.



Download template for mounting.

### A128SET C-Clamp Set

- Single bolt adjusts angle on two axes
- Attaches directly to a drum, frame or stand
- Cast 304 electropolished stainless steel

Mount the Caframo Crossover mixer to any stable vertical including an industrial stand, drum or vessel. Easy single bolt adjustment for multi-angle positioning. Set includes c-clamp, clamp adapter and

hardware. Standard tool