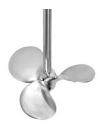

#### Standard USB

Data logging and software updates.

Process starts as soon as memory stick is inserted.

| CG6                                                                                  | A354                                                                                                            | A356                                                                                                            | A016SET                                                                          |
|--------------------------------------------------------------------------------------|-----------------------------------------------------------------------------------------------------------------|-----------------------------------------------------------------------------------------------------------------|----------------------------------------------------------------------------------|
| Chuck Shaft Guard                                                                    | Propeller with Shaft                                                                                            | Propeller with Shaft                                                                                            | Chuck Set                                                                        |
| <ul><li>Polycarbonate ABS</li><li>Simple mounting</li><li>Safety accessory</li></ul> | <ul> <li>102 (4) dia blade</li> <li>914 x 12.5 (36 x 1/2) shaft</li> <li>316L SS welded and polished</li> </ul> | <ul> <li>152 (6) dia blade</li> <li>914 x 12.5 (36 x 1/2) shaft</li> <li>316L SS welded and polished</li> </ul> | <ul><li>Shafts up to 16 (5/8) dia</li><li>Through shaft</li><li>420 SS</li></ul> |