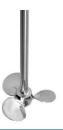

#### Standard USB

Data logging and software updates.

Process starts as soon as memory stick is inserted.

| CG6                                                                                  | A354                                                                                                            | A356                                                                                                            | A016SET                                                                          |
|--------------------------------------------------------------------------------------|-----------------------------------------------------------------------------------------------------------------|-----------------------------------------------------------------------------------------------------------------|----------------------------------------------------------------------------------|
| Chuck Shaft Guard                                                                    | Propeller with Shaft                                                                                            | Propeller with Shaft                                                                                            | Chuck Set                                                                        |
| <ul><li>Polycarbonate ABS</li><li>Simple mounting</li><li>Safety accessory</li></ul> | <ul> <li>102 (4) dia blade</li> <li>914 x 12.5 (36 x 1/2) shaft</li> <li>316L SS welded and polished</li> </ul> | <ul> <li>152 (6) dia blade</li> <li>914 x 12.5 (36 x 1/2) shaft</li> <li>316L SS welded and polished</li> </ul> | <ul><li>Shafts up to 16 (5/8) dia</li><li>Through shaft</li><li>420 SS</li></ul> |