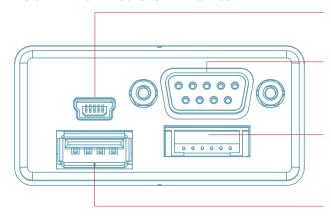

## **Communication Ports**

#### Mini USB

PC Control - communicate using command set.

#### DB9 Serial Port - RS232

PC or PLC Control and legacy ethernet connectivity. Adapt to RS485 and daisy chain mixers together.

### Analog 4-20 mA

Stable PLC control over long distances.
Simple wiring scheme widely used in industry.

#### Standard USB

Data logging and software updates.

Process starts as soon as memory stick is inserted.

| CG6                                                                                  | A354                                                                                                            | A356                                                                                                            | A016SET                                                                          |
|--------------------------------------------------------------------------------------|-----------------------------------------------------------------------------------------------------------------|-----------------------------------------------------------------------------------------------------------------|----------------------------------------------------------------------------------|
| Chuck Shaft Guard                                                                    | Propeller with Shaft                                                                                            | Propeller with Shaft                                                                                            | Chuck Set                                                                        |
| <ul><li>Polycarbonate ABS</li><li>Simple mounting</li><li>Safety accessory</li></ul> | <ul> <li>102 (4) dia blade</li> <li>914 x 12.5 (36 x 1/2) shaft</li> <li>316L SS welded and polished</li> </ul> | <ul> <li>152 (6) dia blade</li> <li>914 x 12.5 (36 x 1/2) shaft</li> <li>316L SS welded and polished</li> </ul> | <ul><li>Shafts up to 16 (5/8) dia</li><li>Through shaft</li><li>420 SS</li></ul> |