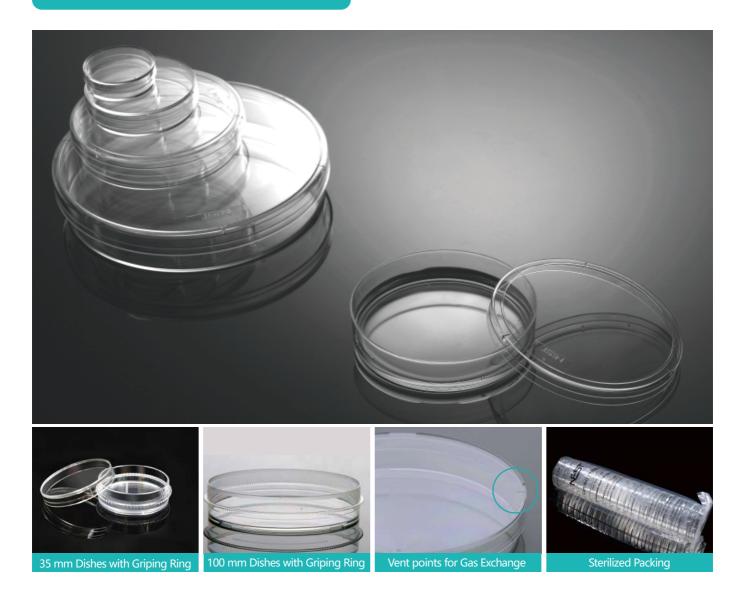

## Cell Culture Dishes

NEST cell culture dishes are ideal for all types of culturing where microscopic examination is required. Numeric indicators on the bottom of each plate allow users to identify the location of cells.

## **Features**

- High clarity, 100% virgin polystyrene.
- Flat transparent surface for distortion-free observation.
- · Vacuum plasma TC treatment, excellent cell adherence.

- Stackable for easy storage and handling.
- Sterilized by E-beam, SAL=10-6.
- Non-Pyrogenic, DNase/Rnase free.

| Cat.No. | Spec(mm)               |        |          | Cell Growth Area | Rcommended Medium | /Deals | 10    |
|---------|------------------------|--------|----------|------------------|-------------------|--------|-------|
|         | Туре                   | Height | Diameter | (cm²)            | Volume (mL)       | /Pack  | /Case |
| 706001  | 35                     | 12     | 33.6     | 8.5              | 1.8-2.7           | 20     | 500   |
| 706201  | 35, with Griping Ring  | 12     | 33.6     | 8.5              | 1.8-2.7           | 20     | 500   |
| 705001  | 60                     | 15     | 55.2     | 22.9             | 4.2-6.3           | 20     | 500   |
| 704004  | 100                    | 20     | 87.2     | 57.6             | 11-16.5           | 5      | 300   |
| 704002  | 100                    | 20     | 87.2     | 57.6             | 11-16.5           | 10     | 300   |
| 704001  | 100                    | 20     | 87.2     | 57.6             | 11-16.5           | 20     | 300   |
| 704202  | 100, with Griping Ring | 20     | 86.9     | 59.3             | 11-16.5           | 10     | 300   |
| 704201  | 100, with Griping Ring | 20     | 86.9     | 59.3             | 11-16.5           | 20     | 300   |
| 715001  | 150                    | 25     | 139.9    | 150.1            | 30.4-45.6         | 5      | 100   |