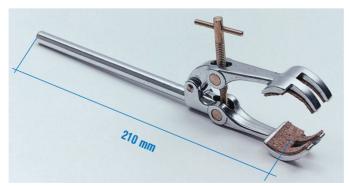

UNIVERSAL CLAMP "MINIMAX" Made of Dur-aluminium with cork lined jaws. For Ø from 0 to 80 mm. Part No. 7000403