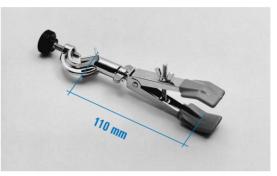

**CLAMP FOR BURETTES AND TUBES** Made of chrome plated metal with two prong jaws coated with PVC. For Ø from 7 to 25 mm. Part No. 7000130

**CLAMP FOR BURETTES AND CONDENSERS** Made of chrome plated metal with PVC coated jaws. For Ø from 12 to 45 mm. Part No. 7000131