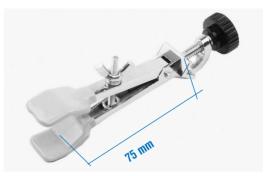

UNIVERSAL CLAMP "MINIMAX" Made of Dur-aluminium with cork lined jaws. For Ø from 0 to 80 mm. Part No. 7000403