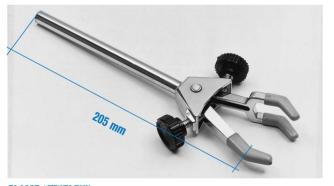

SWIVEL CLAMP BOSSHEAD FOR CONDENSERS Swivel clamp with double PVC lined jaws For Ø from 12 to 45 mm. Part No. 7000141

**CLAMP "TRIPLEX"** Three pronged PVC coated clamp made of chrome plated metal. For Ø from 0 to 60 mm. Part No. 7000161