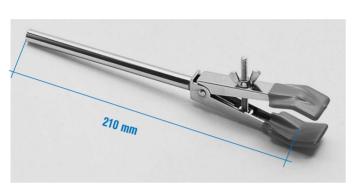

**CLAMP "TRIPLEX"** Three pronged PVC coated clamp made of chrome plated metal. For Ø from 0 to 35 mm. Part No. 7000160

BOSSHEAD WITH BURETTE AND TUBE CLAMP Made of chrome plated metal with PVC coated double prong jaws. For Ø from 7 to 25 mm. Part No. 7000140