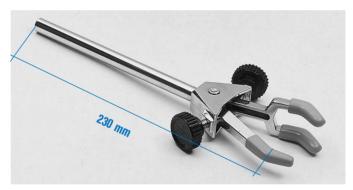

SWIVEL CLAMP BOSSHEAD FOR CONDENSERS Swivel clamp with double PVC lined jaws For Ø from 12 to 45 mm. Part No. 7000141

**CLAMP "TRIPLEX"** Three pronged PVC coated clamp made of chrome plated metal. For Ø from 0 to 60 mm. Part No. 7000161