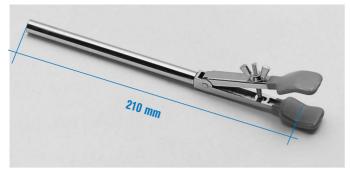

**CLAMP FOR BURETTES AND TUBES** Made of chrome plated metal with two prong jaws coated with PVC. For Ø from 7 to 25 mm. Part No. 7000130

**CLAMP FOR BURETTES AND CONDENSERS** Made of chrome plated metal with PVC coated jaws. For Ø from 12 to 45 mm. Part No. 7000131