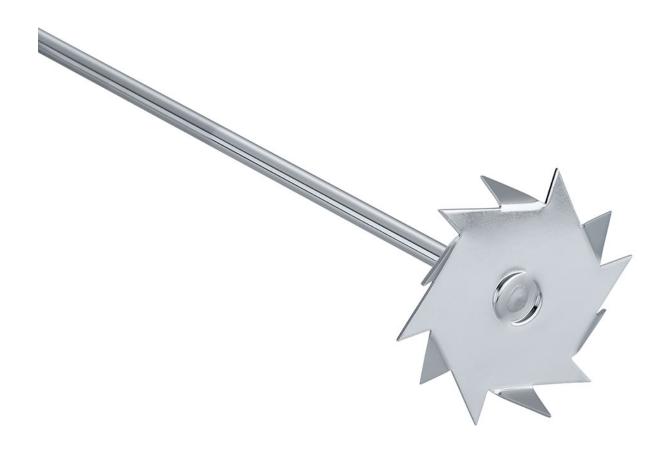

## R 1300 Dissolver stirrer

/// Data Sheet

Radial flow, for drawing the material to be mixed from the top and the bottom. High turbulence, high shearing forces. Particle reduction. Used at medium to high speeds.

Stirrer Ø: 80 mm Shaft Ø: 8 mm

Shaft length: 350 mm