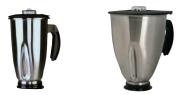

## LABORATORY MIXER (MICROTRON® MB 800)

Mixing attachment consists of stainless steel, gasket and blade head as well as lid with opening for material addition.

| Sales No. | Product  | Description              |
|-----------|----------|--------------------------|
| 36050050  | MBA 2000 | Working volumes: 2000 ml |
| 36050055  | MBA 4000 | Working volumes: 4000 ml |