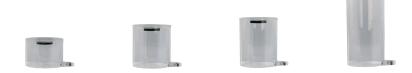

## PROTECTIVE COVERS (MICROTRON® MB 550)

 $\label{eq:plexiglas} Plexiglas \ protection \ glass \ is \ absolutely \ required \ when \ using \ MBA \ mixing \ attachment.$ 

.....

| Sales No. | Product  | Description    |
|-----------|----------|----------------|
| 36050025  | MBH 125  | Height: 86mm   |
| 36050030  | MBH 250  | Height: 128 mm |
| 36050035  | MBH 500  | Height: 149mm  |
| 36050040  | MBH 1000 | Height: 228 mm |