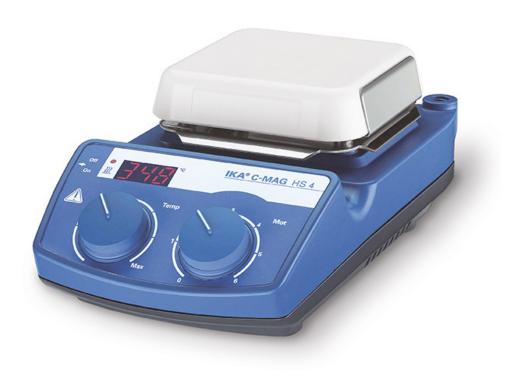

## C-MAG HS 4

/// Data Sheet

Magnetic stirrer with heating and ceramic heating plate which offers excellent chemical resistance.

- Powerful motor for stirring quantities of up to 5 I (H2O)
- Fixed safety circuit of 550 °C
- Hot Top indicator >> hot surface warning to prevent burns!
- Exact temperature setting via digital display (LED)
- Digital error code display
- Elevated control panel for protection against leaking liquids

## **Technical Data**

| roominoar bata                                                              |                 |
|-----------------------------------------------------------------------------|-----------------|
| Number of stirring positions                                                | 1               |
| Stirring quantity max. per stirring position (H2O) [I]                      | 5               |
| Motor rating output [W]                                                     | 1.5             |
| Speed adjustment                                                            | scale 0 - 6     |
| Speed range [rpm]                                                           | 100 - 1500      |
| Self-heating of the set-up plate by max. stirring (RT:22°C/duration:1h) [K] | +1              |
| Heat output [W]                                                             | 250             |
| Temperature display set-value                                               | LED             |
| Heating temperature range [°C]                                              | 50 - 500        |
| Heat control                                                                | Turning knob    |
| Temperature setting resolution of heating plate [K]                         | 5               |
| Fixed safety circuit [°C]                                                   | 550             |
| Set-up plate material                                                       | ceramic         |
| Set-up plate dimensions [mm]                                                | 100 x 100       |
| Heating rate (1I H2O in H1500) [K/min]                                      | 2.5             |
| Dimensions (W x H x D) [mm]                                                 | 150 x 105 x 260 |
| Weight [kg]                                                                 | 3               |
| Permissible ambient temperature [°C]                                        | 5 - 40          |
| Permissible relative humidity [%]                                           | 80              |
| Protection class according to DIN EN 60529                                  | IP 21           |
| Voltage [V]                                                                 | 120             |
| Frequency [Hz]                                                              | 50/60           |
| Power input [W]                                                             | 270             |