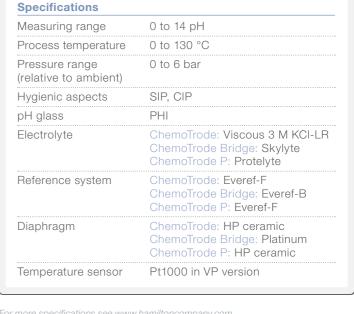

## **Typical applications**

- ► Industrial processes

**SENSORS** 

For more specifications see www.hamiltoncompany.com

**Ordering Information** 

|                   | a-length | <b>S7</b> | VP 6 / Pt1000 | VP 6 / Pt100 |  |
|-------------------|----------|-----------|---------------|--------------|--|
| ChemoTrode        | 120      | 238760    | 242700        | -            |  |
|                   | 150      | 238762    | 242701        | -            |  |
|                   | 200      | 238764    | -             | -            |  |
|                   | 250      | 238766    | 242703        | 10069903     |  |
| ChemoTrode P      | 120      | 238761    | 243252        | -            |  |
|                   | 150      | 238763    | 243253        | -            |  |
|                   | 250      | 238767    | 243254        | -            |  |
| ChemoTrode Bridge | 120      | 238770    | -             | -            |  |
| (Non Ex)          | 150      | 238772    | -             | -            |  |
|                   | 250      | 238776    | _             | -            |  |
|                   |          |           |               |              |  |