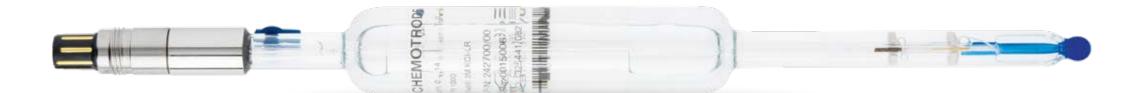

## ChemoTrode / P ChemoTrode Bridge

The ChemoTrode is the most robust sensor to measure pH in demanding applications in pharmaceutical and chemical industries.

The ChemoTrode has a refill hole which allows refilling of the electrolyte and pressurization of the reference system. Its Everef-F reference cartridge ensures that the reference electrolyte remains free of silver and precipitation of proteins.

Did you know... that the ChemoTrode Bridge has an extended life time due to its special reference system?

## Benefits

- Liquid electrolyte ensures fast response time and high
- ► Longer lifetime thanks to refillable electrolyte
- ► Everef-F reference cartridge extends electrode life in aggressive media