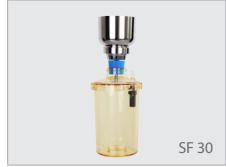

# **Stainless Steel Filtration Apparatus**





#### **Features**

- ▶ Spin-lock connection (M577346) facilitates fast and stable installation without clamp.
- SS316 funnel is shatterproof, durable and can be fast sterilized by flame.
- Built-in overflow protection to keep the filtrate from overflowing when waste bottle is full.

### **Applications**

General filtration, such as medium purification, microbiological test etc.

SF 10

# **Specifications**

Material

| Funnel                           | SS316             | SS316             |  |
|----------------------------------|-------------------|-------------------|--|
| Support base                     | SS316             | SS316             |  |
| Membrane support                 | SS316             | SS316             |  |
| Receiver bottle                  | PC                |