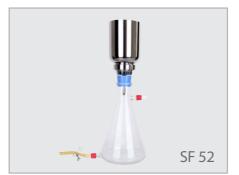

## **Specifications**

| Material         | SF 11                     | SF 52                     |
|------------------|---------------------------|---------------------------|
| Funnel           | SS316                     | SS316                     |
| Support base     | SS316                     | SS316                     |
| Membrane support | SS316                     | SS316                     |
| Stopper          | Silicone rubber           | Silicone rubber           |
| Receiver flask   | Borosilicate glass        | Borosilicate glass        |
| Drain hose       | Rubber (non-autoclavable) | Rubber (non-autoclavable) |
|                  |                           | ••••••                    |

# **Ordering Information**

| SF 1           | 1, Stainless Steel Filtration Set                                                                | 167200-02              |
|----------------|--------------------------------------------------------------------------------------------------|------------------------|
| SF 1           | , Stainless Steel Filter Holder (100 ml)                                                         | 180100-10              |
| 1              | Stainless steel funnel, 100 ml                                                                   | 180100-01              |
| 2              | Stainless steel support screen                                                                   | 180100-31              |
| 3              | Stainless steel support base                                                                     | 180100-00              |
| 4              | Silicone stopper (No.8)                                                                          | 167110-16              |
| 5              | Receiver flask with drain, 1000 ml                                                               | 167300-08              |
|                | ( with screwthread connector )                                                                   |                        |
| 6              | Silicone fixing sucker                                                                           | 167200-45              |
|                |                                                                                                  |                        |
| SF 5           | 2, Stainless Steel Filtration Set                                                                | 167200-11              |
|                | 2, Stainless Steel Filtration Set                                                                | 167200-11              |
|                |                                                                                                  | 167200-11<br>180100-05 |
| Stai           | nless Steel Filter Holder (500 ml)                                                               |                        |
| Stai<br>1      | nless Steel Filter Holder (500 ml) Stainless steel funnel, 500 ml                                | 180100-05              |
| Stai<br>1<br>2 | nless Steel Filter Holder (500 ml) Stainless steel funnel, 500 ml Stainless steel support screen | 180100-05<br>180100-31 |