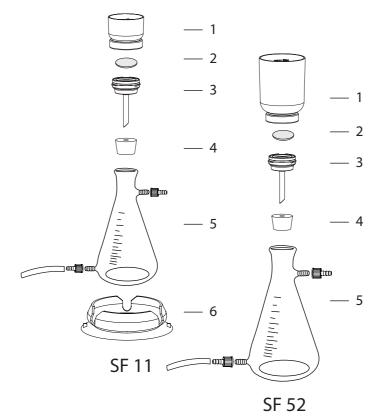

# **Ordering Information**

| SF 1           | 1, Stainless Steel Filtration Set                                                                | 167200-02              |
|----------------|--------------------------------------------------------------------------------------------------|------------------------|
| SF 1           | , Stainless Steel Filter Holder (100 ml)                                                         | 180100-10              |
| 1              | Stainless steel funnel, 100 ml                                                                   | 180100-01              |
| 2              | Stainless steel support screen                                                                   | 180100-31              |
| 3              | Stainless steel support base                                                                     | 180100-00              |
| 4              | Silicone stopper (No.8)                                                                          | 167110-16              |
| 5              | Receiver flask with drain, 1000 ml                                                               | 167300-08              |
|                | ( with screwthread connector )                                                                   |                        |
| 6              | Silicone fixing sucker                                                                           | 167200-45              |
|                |                                                                                                  |                        |
| SF 5           | 2, Stainless Steel Filtration Set                                                                | 167200-11              |
|                | 2, Stainless Steel Filtration Set                                                                | 167200-11              |
|                |                                                                                                  | 167200-11<br>180100-05 |
| Stai           | nless Steel Filter Holder (500 ml)                                                               |                        |
| Stai<br>1      | nless Steel Filter Holder (500 ml) Stainless steel funnel, 500 ml                                | 180100-05              |
| Stai<br>1<br>2 | nless Steel Filter Holder (500 ml) Stainless steel funnel, 500 ml Stainless steel support screen | 180100-05<br>180100-31 |

167200-13

5 Receiver flask with drain, 2000 ml

(with screwthread connector)

ROCKER ROCKER