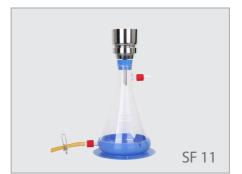

## **Specifications**

| Material         | SF 11                     | SF 52                     |
|------------------|---------------------------|---------------------------|
| Funnel           | SS316                     | SS316                     |
| Support base     | SS316                     | SS316                     |
| Membrane support | SS316                     | SS316                     |
| Stopper          | Silicone rubber           | Silicone rubber           |
| Receiver flask   | Borosilicate glass        | Borosilicate glass        |
| Drain hose       | Rubber (non-autoclavable) | Rubber (non-autoclavable) |
|                  |                           | ••••••                    |

# **Ordering Information**

| SF 1           | 1, Stainless Steel Filtration Set                                                                | 167200-02              |
|----------------|--------------------------------------------------------------------------------------------------|------------------------|
| SF 1           | , Stainless Steel Filter Holder (100 ml)                                                         | 180100-10              |
| 1              | Stainless steel funnel, 100 ml                                                                   | 180100-01              |
| 2              | Stainless steel support screen                                                                   | 180100-31              |
| 3              | Stainless steel support base                                                                     | 180100-00              |
| 4              | Silicone stopper (No.8)                                                                          | 167110-16              |
| 5              | Receiver flask with drain, 1000 ml                                                               | 167300-08              |
|                | ( with screwthread connector )                                                                   |                        |
| 6              | Silicone fixing sucker                                                                           | 167200-45              |
|                |                                                                                                  |                        |
| SF 5           | 2, Stainless Steel Filtration Set                                                                | 167200-11              |
|                | 2, Stainless Steel Filtration Set                                                                | 167200-11              |
|                |                                                                                                  | 167200-11<br>180100-05 |
| Stai           | nless Steel Filter Holder (500 ml)                                                               |                        |
| Stai<br>1      | nless Steel Filter Holder (500 ml) Stainless steel funnel, 500 ml                                | 180100-05              |
| Stai<br>1<br>2 | nless Steel Filter Holder (500 ml) Stainless steel funnel, 500 ml Stainless steel support screen | 180100-05<br>180100-31 |