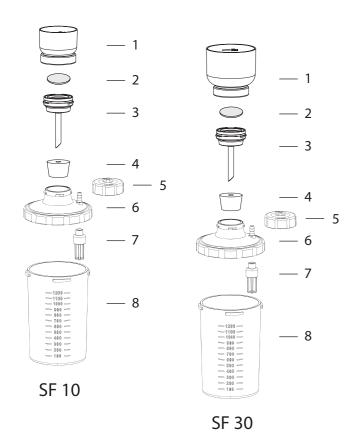

## **Ordering Information**

| SF 1             | 0, Stainless Steel Filtration Set                                                                                                            | 197010-32                                                     |
|------------------|----------------------------------------------------------------------------------------------------------------------------------------------|---------------------------------------------------------------|
| 1                | Stainless steel funnel, 100 ml                                                                                                               | 180100-01                                                     |
| 2                | Stainless steel support screen                                                                                                               | 180100-31                                                     |
| 3                | Stainless steel support base                                                                                                                 | 180100-00                                                     |
| 4                | Silicone stopper (No.16)                                                                                                                     | 167110-17                                                     |
| 5                | Black PP cap                                                                                                                                 | 197000-40                                                     |
| 6                | PC cover                                                                                                                                     | 197000-32-PC                                                  |
| 7                | Overflow protection                                                                                                                          | 197000-39                                                     |
| 8                | PC bottle, 1200 ml                                                                                                                           | 197000-31-PC                                                  |
|                  |                                                                                                                                              |                                                               |
| SF 3             | 0, Stainless Steel Filtration Set                                                                                                            | 197010-33                                                     |
| SF 30            | 0, Stainless Steel Filtration Set<br>Stainless steel funnel, 300 ml                                                                          | 197010-33<br>180100-03                                        |
|                  | <u> </u>                                                                                                                                     |                                                               |
| 1                | Stainless steel funnel, 300 ml                                                                                                               | 180100-03                                                     |
| 1 2              | Stainless steel funnel, 300 ml<br>Stainless steel support screen                                                                             | 180100-03<br>180100-31                                        |
| 1 2 3            | Stainless steel funnel, 300 ml<br>Stainless steel support screen<br>Stainless steel support base                                             | 180100-03<br>180100-31<br>180100-00                           |
| 1<br>2<br>3<br>4 | Stainless steel funnel, 300 ml<br>Stainless steel support screen<br>Stainless steel support base<br>Silicone stopper (No.16)                 | 180100-03<br>180100-31<br>180100-00<br>167110-17              |
| 1<br>2<br>3<br>4 | Stainless steel funnel, 300 ml<br>Stainless steel support screen<br>Stainless steel support base<br>Silicone stopper (No.16)<br>Black PP cap | 180100-03<br>180100-31<br>180100-00<br>167110-17<br>197000-40 |