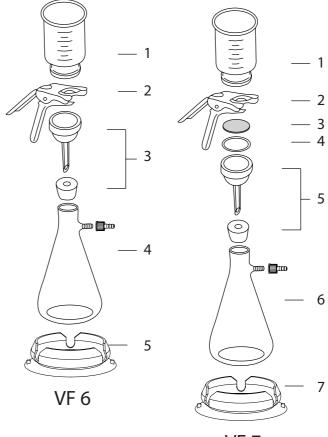

#### **Specifications**

| Material         | VF 6               | VF 7                       |
|------------------|--------------------|----------------------------|
| Funnel           | Borosilicate glass | Borosilicate glass         |
| Support base     | Borosilicate glass | Borosilicate glass         |
| Membrane support | Sintered glass     | SS screen with PTFE gasket |
| Clamp            | Aluminum           | Aluminum                   |
| Stopper          | Silicone rubber    | Silicone rubber            |
| Receiver flask   | Borosilicate glass | Borosilicate glass         |
| Specifications   |                    |                            |
| Funnel capacity  | 300 ml             | 300 ml                     |
| Flask capacity   | 1000 ml            | 1000 ml                    |
| Filter diameter  | 47 mm              | 47 mm                      |
| Hose barb        | ID8                | ID8                        |

| Funnel capacity     |
|---------------------|
| Flask capacity      |
| Filter diameter     |
| Hose barb           |
| *The flack with sta |

VF 7

> The screwthread connector helps remove the silicone tube quickly.

> The silicone fixing sucker prevents the receiver flask from tipping over accidentally.

Solvent purification and general filtration such as microbiology, suspended solid

The flask withstands nearly full vacuum for use in vacuum filtration.

### **Ordering Information**

| VF 6                  | , Glass Filtration Set                                                                                                                  | 167200-06                                                     |
|-----------------------|-----------------------------------------------------------------------------------------------------------------------------------------|---------------------------------------------------------------|
| 300                   | ml Glass filter holder                                                                                                                  | 167120-31                                                     |
| 1                     | Glass funnel, 300 ml                                                                                                                    | 167210-03                                                     |
| 2                     | Aluminum clamp                                                                                                                          | 167240-01                                                     |
| 3                     | Sintered glass support base                                                                                                             | 167230-03                                                     |
|                       | (Including No.8 silicone stopper)                                                                                                       |                                                               |
| 4                     | Receiver flask, 1000 ml                                                                                                                 | 167250-03                                                     |
|                       | ( with screwthread connector )                                                                                                          |                                                               |
| 5                     | Silicone fixing sucker                                                                                                                  | 167200-45                                                     |
| VF 7                  | , Glass Filtration Set                                                                                                                  | 167200-07                                                     |
| 200                   |                                                                                                                                         |                                                               |
| 300                   | ml Glass filter holder                                                                                                                  | 167120-33                                                     |
| 300                   | ml Glass filter holder<br>Glass funnel, 300 ml                                                                                          | 167120-33<br>167210-03                                        |
|                       |                                                                                                                                         |                                                               |
| 1                     | Glass funnel, 300 ml                                                                                                                    | 167210-03                                                     |
| 1<br>2                | Glass funnel, 300 ml<br>Aluminum clamp                                                                                                  | 167210-03<br>167240-01                                        |
| 1<br>2<br>3           | Glass funnel, 300 ml<br>Aluminum clamp<br>SS support screen                                                                             | 167210-03<br>167240-01<br>167230-31                           |
| 1<br>2<br>3<br>4      | Glass funnel, 300 ml<br>Aluminum clamp<br>SS support screen<br>PTFE gasket                                                              | 167210-03<br>167240-01<br>167230-31<br>167230-41              |
| 1<br>2<br>3<br>4      | Glass funnel, 300 ml<br>Aluminum clamp<br>SS support screen<br>PTFE gasket<br>Glass support base                                        | 167210-03<br>167240-01<br>167230-31<br>167230-41              |
| 1<br>2<br>3<br>4<br>5 | Glass funnel, 300 ml<br>Aluminum clamp<br>SS support screen<br>PTFE gasket<br>Glass support base<br>( Including No.8 silicone stopper ) | 167210-03<br>167240-01<br>167230-31<br>167230-41<br>167230-07 |