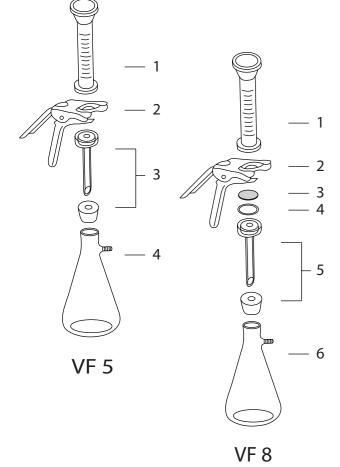

VF 5

VF 8

### **Specifications**

| Material         | VF 5               | VF 8                       |
|------------------|--------------------|----------------------------|
| Funnel           | Borosilicate glass | Borosilicate glass         |
| Support base     | Borosilicate glass | Borosilicate glass         |
| Membrane support | Sintered glass     | SS screen with PTFE gasket |
| Clamp            | Aluminum           | Aluminum                   |
| Stopper          | Silicone rubber    | Silicone rubber            |
| Receiver flask   | Borosilicate glass | Borosilicate glass         |
| Specifications   |                    |                            |
| Funnel capacity  | 15 ml              | 15 ml                      |
| Flask capacity   | 125 ml             | 125 ml                     |
| Filter diameter  | 25 mm              | 25 mm                      |
| Hose barb        | ID8                | ID8                        |

**Ordering Information** 

\* The flask withstands nearly full vacuum for use in vacuum filtration.

VF 5, 25mm Microanalysis Glass Filtration Set 167200-05 15 ml Glass filter holder 167120-32 Glass funnel, 15 ml 167220-15 1 2 Aluminum clamp 167240-05 3 Sintered glass support base 167230-04 (Including No.5 silicone stopper) Receiver flask, 125 ml 4 167250-05 VF 8, 25 mm Microanalysis Glass Filtration Set 167200-08 15 ml Glass filter holder 167120-34 Glass funnel, 15 ml 1 167220-15 2 Aluminum clamp 167240-05 SS support screen 167230-32 PTFE gasket 167230-42 4 5 167230-08 Glass support base (Including No.5 silicone stopper) Receiver flask, 125 ml 167250-05 6