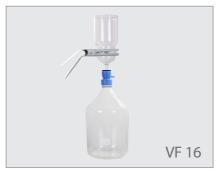

#### **Features**

- ▶ Unique filtration adaptor design can be connected with GL45 storage bottle.
- ▶ VF 15 / VF 16 can filtrate and store solution directly in GL45 storage bottle without the need of being transferred from the filtering flask.

### **Specifications**

| Material           | VF 15              | VF 16              |
|--------------------|--------------------|--------------------|
| Funnel             | Borosilicate glass | Borosilicate glass |
| Support base       | Borosilicate glass | Borosilicate glass |
| Membrane support   | Metal coating PTFE | Sintered glass     |
| Clamp              | Aluminum           | Aluminum           |
| Filtration adaptor | PP (Autoclavable)  | PP (Autoclavable)  |
| Storage bottle     | Borosilicate glass | Borosilicate glass |
| Specifications     |                    |                    |
| Funnel capacity    | 1000 ml            | 1000ml             |
| Bottle capacity    | 5000 ml            | 5000 ml            |
| Filter diameter    | 90 mm              | 90 mm              |
| Hose barb          | ID4 ~ ID8          | ID4 ~ ID8          |

## **Ordering Information**

| VF 15, 90 mm Glass Filtration Set 167200-15 |                                    |           |  |  |
|---------------------------------------------|------------------------------------|-----------|--|--|
| 1000                                        | 167120-37                          |           |  |  |
| 1                                           | Glass funnel, 1000 ml              | 167210-10 |  |  |
| 2                                           | Aluminum clamp                     | 167240-02 |  |  |
| 3                                           | PTFE coating support screen        | 167230-33 |  |  |
| 4                                           | PTFE gasket                        | 167230-43 |  |  |
| 5                                           | Glass support base                 | 167230-10 |  |  |
|                                             | (Including No.8 silicone stopper)  |           |  |  |
| 6                                           | Filtration adaptor for GL45 bottle | 197000-65 |  |  |
| 7                                           | Laboratory glass bottle, 5000 ml   | 197000-55 |  |  |
| VF 16, 90 mm Glass Filtration Set 167200-16 |                                    |           |  |  |
| 1000 ml Glass filter holder                 |                                    | 167120-38 |  |  |
| 1                                           | Glass funnel, 1000 ml              | 167210-10 |  |  |
| 2                                           | Aluminum clamp                     | 167240-02 |  |  |
| 3                                           | Sintered glass support base        | 167230-11 |  |  |
|                                             | (Including No.8 silicone stopper)  |           |  |  |
| 4                                           | Filtration adaptor for GL45 bottle | 197000-65 |  |  |