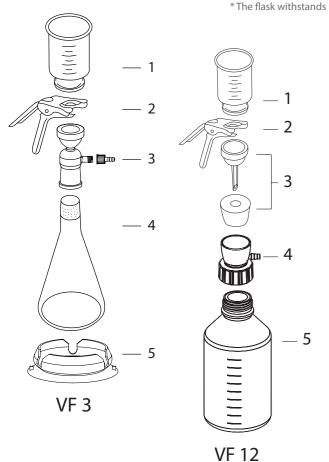

## **Ordering Information**

| VF 3                       | , Glass Filtration Set                                                                          | 167200-03                           |
|----------------------------|-------------------------------------------------------------------------------------------------|-------------------------------------|
| 300 ml Glass filter holder |                                                                                                 | 167120-30                           |
| 1                          | Glass funnel, 300 ml                                                                            | 167210-03                           |
| 2                          | Aluminum clamp                                                                                  | 167240-01                           |
| 3                          | Sintered glass support base                                                                     | 167230-01                           |
|                            | w/ tubulated cap                                                                                |                                     |
|                            | ( with screwthread connector )                                                                  |                                     |
| 4                          | Ground joint flask, 1000 ml                                                                     | 167250-01                           |
| 5                          | Silicone fixing sucker                                                                          | 167200-45                           |
|                            | :                                                                                               |                                     |
| VF 1                       | 2, Glass Filtration Set                                                                         | 167200-12                           |
|                            | 2, Glass Filtration Set<br>ml Glass filter holder                                               | 167200-12<br>167120-31              |
|                            |                                                                                                 |                                     |
| 300                        | ml Glass filter holder                                                                          | 167120-31                           |
| 300                        | ml Glass filter holder<br>Glass funnel, 300 ml                                                  | 167120-31<br>167210-03              |
| 300<br>1<br>2              | ml Glass filter holder<br>Glass funnel, 300 ml<br>Aluminum clamp                                | 167120-31<br>167210-03<br>167240-01 |
| 300<br>1<br>2              | ml Glass filter holder<br>Glass funnel, 300 ml<br>Aluminum clamp<br>Sintered glass support base | 167120-31<br>167210-03<br>167240-01 |