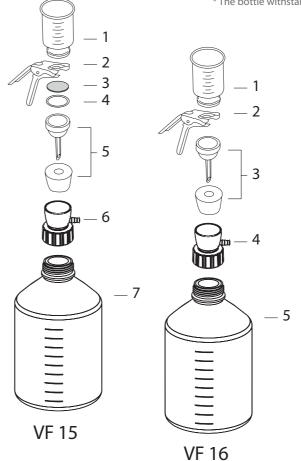

## **Ordering Information**

| VF 15, 90 mm Glass Filtration Set 167200-15 |                                    |           |  |  |
|---------------------------------------------|------------------------------------|-----------|--|--|
| 1000                                        | 167120-37                          |           |  |  |
| 1                                           | Glass funnel, 1000 ml              | 167210-10 |  |  |
| 2                                           | Aluminum clamp                     | 167240-02 |  |  |
| 3                                           | PTFE coating support screen        | 167230-33 |  |  |
| 4                                           | PTFE gasket                        | 167230-43 |  |  |
| 5                                           | Glass support base                 | 167230-10 |  |  |
|                                             | (Including No.8 silicone stopper)  |           |  |  |
| 6                                           | Filtration adaptor for GL45 bottle | 197000-65 |  |  |
| 7                                           | Laboratory glass bottle, 5000 ml   | 197000-55 |  |  |
| VF 16, 90 mm Glass Filtration Set 167200-16 |                                    |           |  |  |
| 1000 ml Glass filter holder                 |                                    | 167120-38 |  |  |
| 1                                           | Glass funnel, 1000 ml              | 167210-10 |  |  |
| 2                                           | Aluminum clamp                     | 167240-02 |  |  |
| 3                                           | Sintered glass support base        | 167230-11 |  |  |
|                                             | (Including No.8 silicone stopper)  |           |  |  |
| 4                                           | Filtration adaptor for GL45 bottle | 197000-65 |  |  |

197000-55

5 Laboratory glass bottle, 5000 ml

**ROCKER ROCKER**