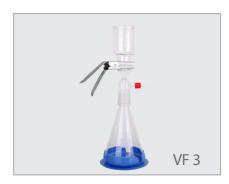

#### **Features**

- ▶ VF 3 : The filter holder and flask, connected by sintered glass, have better resistance to corrosive liquid.
- ▶ VF 12 can filtrate and store solution directly in GL45 storage bottle without the need of being transferred from the receiver flask.