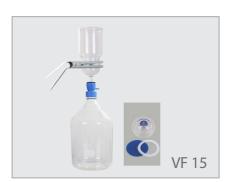

#### **Features**

- ▶ Unique filtration adaptor design can be connected with GL45 storage bottle.
- ▶ VF 15 / VF 16 can filtrate and store solution directly in GL45 storage bottle without the need of being transferred from the filtering flask.

### **Specifications**

| Material           | VF 15              | VF 16              |
|--------------------|--------------------|--------------------|
| Funnel             | Borosilicate glass | Borosilicate glass |
| Support base       | Borosilicate glass | Borosilicate glass |
| Membrane support   | Metal coating PTFE | Sintered glass     |
| Clamp              | Aluminum           | Aluminum           |
| Filtration adaptor | PP (Autoclavable)  | PP (Autoclavable)  |
| Storage bottle     | Borosilicate glass | Borosilicate glass |
| Specifications     |                    |                    |
| Funnel capacity    | 1000 ml            | 1000ml             |
| Bottle capacity    | 5000 ml            | 5000 ml            |
| Filter diameter    | 90 mm              | 90 mm              |
| Hose barb          | ID4 ~ ID8          | ID4 ~ ID8          |

## **Ordering Information**

| VF 15, 90 mm Glass Filtration Set 167200-15 |                                    |           |  |  |
|---------------------------------------------|------------------------------------|-----------|--|--|
| 1000                                        | 167120-37                          |           |  |  |
| 1                                           | Glass funnel, 1000 ml              | 167210-10 |  |  |
| 2                                           | Aluminum clamp                     | 167240-02 |  |  |
| 3                                           | PTFE coating support screen        | 167230-33 |  |  |
| 4                                           | PTFE gasket                        | 167230-43 |  |  |
| 5                                           | Glass support base                 | 167230-10 |  |  |
|                                             | (Including No.8 silicone stopper)  |           |  |  |
| 6                                           | Filtration adaptor for GL45 bottle | 197000-65 |  |  |
| 7                                           | Laboratory glass bottle, 5000 ml   | 197000-55 |  |  |
| VF 16, 90 mm Glass Filtration Set 167200-16 |                                    |           |  |  |
| 1000 ml Glass filter holder                 |                                    | 167120-38 |  |  |
| 1                                           | Glass funnel, 1000 ml              | 167210-10 |  |  |
| 2                                           | Aluminum clamp                     | 167240-02 |  |  |
| 3                                           | Sintered glass support base        | 167230-11 |  |  |
|                                             | (Including No.8 silicone stopper)  |           |  |  |
| 4                                           | Filtration adaptor for GL45 bottle | 197000-65 |  |  |