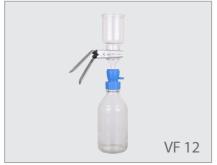

#### **Features**

- ▶ VF 3 : The filter holder and flask, connected by sintered glass, have better resistance to corrosive liquid.
- ▶ VF 12 can filtrate and store solution directly in GL45 storage bottle without the need of being transferred from the receiver flask.