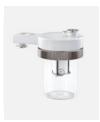

320015

| DESCRIPTION                                                            | ORDER NO.      |                 |
|------------------------------------------------------------------------|----------------|-----------------|
|                                                                        | CRVpro 2,4,6,8 | CRVpro 16,24,30 |
| Welch exhaust filter with oil return                                   | 1417E          | 1417F           |
| Replacement element for 1417E and 1417F Exhaust Filters                | 1417R          | 1417H-01        |
| AKD Oil Mist separator                                                 | 320015         | -               |
| Cartridge for Oil Mist Filter, for type OME 10/16, OME 10/25 (and AKD) | 800160         | -               |
| Directional exhaust, metal                                             | 1417C          | 1417D           |
| Replacement element for 1417C and 1417D                                | 1417G          | 1417H           |