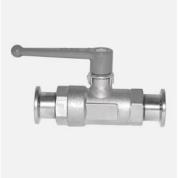

## APPLICATION KITS AND ADAPTER

701401 330031 330044 700048

| DESCRIPTION                                                           | ORDER NO.      |                 |
|-----------------------------------------------------------------------|----------------|-----------------|
|                                                                       | CRVpro 2,4,6,8 | CRVpro 16,24,30 |
| Adaptor NW 16 to NW25, for intake or exhaust                          | 701401*        | -               |
| Freeze dryer adapter kit with ball valve                              | 330031         | -               |
| Vacuum concentrator adapter kit                                       | 330044         | -               |
| Ball Valve. 700047 has NW16 connections. 700048 has NW25 connections. | 700047         | 700048          |