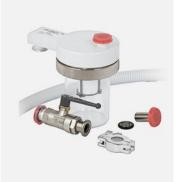

## APPLICATION KITS AND ADAPTER

701401 330031 330044 700048

| DESCRIPTION                                                           | ORDER NO.      |                 |
|-----------------------------------------------------------------------|----------------|-----------------|
|                                                                       | CRVpro 2,4,6,8 | CRVpro 16,24,30 |
| Adaptor NW 16 to NW25, for intake or exhaust                          | 701401*        | -               |
| Freeze dryer adapter kit with ball valve                              | 330031         | -               |
| Vacuum concentrator adapter kit                                       | 330044         | -               |
| Ball Valve. 700047 has NW16 connections. 700048 has NW25 connections. | 700047         | 700048          |