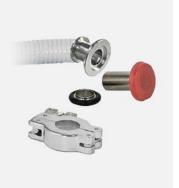

## **NEW** WELCH EXHAUST FILTER WITH COALESCED OIL DRAINBACK FEATURE

- Coalesced oil drains back into pump oil case to reduce oil consumption and enables a clean work space
- Exhaust can be directed into existing fume hood
- Reduces pump noise
- Filters to 0.3 micron particle size
- · See table below for sizes, connections, and Welch Pump compatibility
- 1417E has NW16 connections. 1417F has NW25 connections

320015

| DESCRIPTION                                                            | ORDER NO.      |                 |
|------------------------------------------------------------------------|----------------|-----------------|
|                                                                        | CRVpro 2,4,6,8 | CRVpro 16,24,30 |
| Welch exhaust filter with oil return                                   | 1417E          | 1417F           |
| Replacement element for 1417E and 1417F Exhaust Filters                | 1417R          | 1417H-01        |
| AKD Oil Mist separator                                                 | 320015         | -               |
| Cartridge for Oil Mist Filter, for type OME 10/16, OME 10/25 (and AKD) | 800160         | -               |
| Directional exhaust, metal                                             | 1417C          | 1417D           |
| Replacement element for 1417C and 1417D                                | 1417G          | 1417H           |