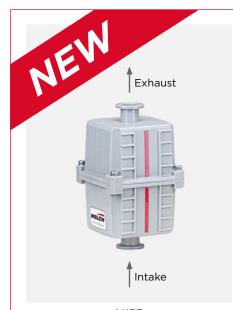

## **NEW** WELCH EXHAUST FILTER WITH COALESCED OIL DRAINBACK FEATURE

- Coalesced oil drains back into pump oil case to reduce oil consumption and enables a clean work space
- Exhaust can be directed into existing fume hood
- Reduces pump noise
- Filters to 0.3 micron particle size
- · See table below for sizes, connections, and Welch Pump compatibility
- 1417E has NW16 connections. 1417F has NW25 connections

320015

| DESCRIPTION                                                            | ORDER NO.      |                 |
|------------------------------------------------------------------------|----------------|-----------------|
|                                                                        | CRVpro 2,4,6,8 | CRVpro 16,24,30 |
| Welch exhaust filter with oil return                                   | 1417E          | 1417F           |
| Replacement element for 1417E and 1417F Exhaust Filters                | 1417R          | 1417H-01        |
| AKD Oil Mist separator                                                 | 320015         | -               |
| Cartridge for Oil Mist Filter, for type OME 10/16, OME 10/25 (and AKD) | 800160         | -               |
| Directional exhaust, metal                                             | 1417C          | 1417D           |
| Replacement element for 1417C and 1417D                                | 1417G          | 1417H           |