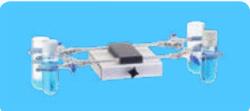

| Accessories           | Part Number | Description                                                                                                                                        |  |
|-----------------------|-------------|----------------------------------------------------------------------------------------------------------------------------------------------------|--|
| S – Shaking adaptor   | 60648-0000  | Shaking platform 200x400 mm with special adhesive mat.<br>Recommended maximum shaking speed: 1000rpm.<br>Dimensions: 370x150x45 mm                 |  |
| U – Shaking adaptor   | 60686-0000  | Universal shaking adaptor for Erlenmeyer flasks and other bottles and containers. Recommended maximum speed: 500rpm. Dimensions: 350x150x125 mm    |  |
| V – Shaking adaptor   | 60685-0000  | Shaking adaptor for 4 Erlenmeyer Flasks or round-bottom flasks (500ml) Recommended maximum speed: 500rpm. Dimensions: 370x150x45 mm                |  |
| R – Shaking adaptor   | 60687-0000  | Test tube shaking adaptor for shaking up to 36 test tubes up to 16mm diameter.<br>Recommended maximum speed: 800rpm.<br>Dimensions: 190x140x145 mm |  |
| E – Shaking adaptor   | 60683-0000  | Shaking adaptor for single hand held vessels up to 100ml.<br>Recommended maximum speed: 1000rpm.<br>Dimensions: 137x132x44 mm                      |  |
| 2E - Shaking adaptor  | 60689-0030  | Shaking adaptor for 2 Erlenmeyer flasks 1000 ml                                                                                                    |  |
| 4E - Shaking adaptor  | 60689-0020  | Shaking adaptor for 4 Erlenmeyer flasks 500 ml                                                                                                     |  |
| 6E - Shaking adaptor  | 60689-0010  | Shaking adaptor for 6 Erlenmeyer flasks 250 ml                                                                                                     |  |
| RS232 extension cable | 30275-0051  | RS 232 extension cable 1.8 m                                                                                                                       |  |
| USB to RS232 adaptor  | 30244-0001  | USB adaptor for connection PC to RS232 interface of shaker                                                                                         |  |