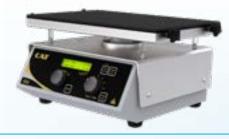

## Orbital Shakers

- Universal orbital laboratory shakers
- Wide range of shaking adapters
- Switch-off timer
- Robust stainless steel housing

S 26 / S 20

**S 26**: This unit is especially designed to shake flasks for biological cultures and Erlenmeyer flasks in sizes of 250, 500 and 1000 ml. Other attachments are available. The microprocessor technique of this shaker provides for data transfer via the RS 232 interface for full computer control. The special indexing mechanism stops the shaking platform always at a defined position. The unit is driven by a brushless motor. These maintenance free motor is designed for continuous operation.

**S 20:** This shaker is a multi-use shaker which consists of a main drive unit and five different attachments for shaking various sizes and shapes of laboratory containers. Each attachment is sold separately making the shaker versatile for a wide range of individual laboratory needs.