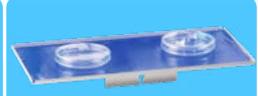

| Accessories           | Part Number | Description                                                                                                                                        |  |
|-----------------------|-------------|----------------------------------------------------------------------------------------------------------------------------------------------------|--|
| S – Shaking adaptor   | 60648-0000  | Shaking platform 200x400 mm with special adhesive mat.<br>Recommended maximum shaking speed: 1000rpm.<br>Dimensions: 370x150x45 mm                 |  |
| U – Shaking adaptor   | 60686-0000  | Universal shaking adaptor for Erlenmeyer flasks and other bottles and containers. Recommended maximum speed: 500rpm. Dimensions: 350x150x125 mm    |  |
| V – Shaking adaptor   | 60685-0000  | Shaking adaptor for 4 Erlenmeyer Flasks or round-bottom flasks (500ml) Recommended maximum speed: 500rpm. Dimensions: 370x150x45 mm                |  |
| R – Shaking adaptor   | 60687-0000  | Test tube shaking adaptor for shaking up to 36 test tubes up to 16mm diameter.<br>Recommended maximum speed: 800rpm.<br>Dimensions: 190x140x145 mm |  |
| E – Shaking adaptor   | 60683-0000  | Shaking adaptor for single hand held vessels up to 100ml.<br>Recommended maximum speed: 1000rpm.<br>Dimensions: 137x132x44 mm                      |  |
| 2E - Shaking adaptor  | 60689-0030  | Shaking adaptor for 2 Erlenmeyer flasks 1000 ml                                                                                                    |  |
| 4E - Shaking adaptor  | 60689-0020  | Shaking adaptor for 4 Erlenmeyer flasks 500 ml                                                                                                     |  |
| 6E - Shaking adaptor  | 60689-0010  | Shaking adaptor for 6 Erlenmeyer flasks 250 ml                                                                                                     |  |
| RS232 extension cable | 30275-0051  | RS 232 extension cable 1.8 m                                                                                                                       |  |
| USB to RS232 adaptor  | 30244-0001  | USB adaptor for connection PC to RS232 interface of shaker                                                                                         |  |