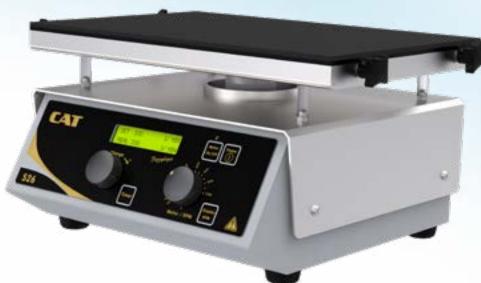

## Orbital Shakers

- Universal orbital laboratory shakers
- Wide range of shaking adapters
- Switch-off timer
- Robust stainless steel housing

S 26 / S 20

**S 26**: This unit is especially designed to shake flasks for biological cultures and Erlenmeyer flasks in sizes of 250, 500 and 1000 ml. Other attachments are available. The microprocessor technique of this shaker provides for data transfer via the RS 232 interface for full computer control. The special indexing mechanism stops the shaking platform always at a defined position. The unit is driven by a brushless motor. These maintenance free motor is designed for continuous operation.

| Technical Data                             | S 20                   | S 26                   |
|--------------------------------------------|------------------------|------------------------|
| Speed range [1/min]                        | 100 - 1100             | 60 – 1100              |
| Type of movement                           | orbital                | orbital                |
| Shaker orbit [mm]                          | 3.0                    | 3.0                    |
| Timer                                      | Yes                    | Yes                    |
| Display                                    | -                      | backlight LCD          |
| Interface                                  | -                      | RS232                  |
| Permissible load of plattform, max. [kg]   | 3.0                    | 1.5                    |
| Power supply [V]                           | See: order information | See: order information |
| Weight [kg]                                | 4.1                    | 6.9                    |
| Dimensions [WxDxH mm]                      | 145 x 180 x 130        | 280 x 170 x 245        |
| Protection class according to DIN EN 60529 | IP 32                  | IP 32                  |