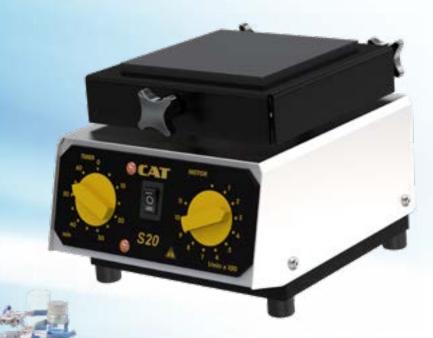

**S 20:** This shaker is a multi-use shaker which consists of a main drive unit and five different attachments for shaking various sizes and shapes of laboratory containers. Each attachment is sold separately making the shaker versatile for a wide range of individual laboratory needs.

| Technical Data                             | S 20                   | S 26                   |
|--------------------------------------------|------------------------|------------------------|
| Speed range [1/min]                        | 100 - 1100             | 60 – 1100              |
| Type of movement                           | orbital                | orbital                |
| Shaker orbit [mm]                          | 3.0                    | 3.0                    |
| Timer                                      | Yes                    | Yes                    |
| Display                                    | -                      | backlight LCD          |
| Interface                                  | -                      | RS232                  |
| Permissible load of plattform, max. [kg]   | 3.0                    | 1.5                    |
| Power supply [V]                           | See: order information | See: order information |
| Weight [kg]                                | 4.1                    | 6.9                    |
| Dimensions [WxDxH mm]                      | 145 x 180 x 130        | 280 x 170 x 245        |
| Protection class according to DIN EN 60529 | IP 32                  | IP 32                  |