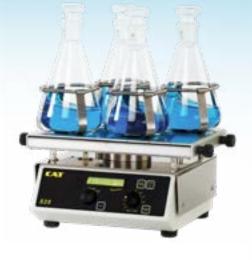

## Orbital Shakers

- Universal orbital laboratory shakers
- Wide range of shaking adapters
- Switch-off timer
- Robust stainless steel housing

S 26 / S 20

**S 26**: This unit is especially designed to shake flasks for biological cultures and Erlenmeyer flasks in sizes of 250, 500 and 1000 ml. Other attachments are available. The microprocessor technique of this shaker provides for data transfer via the RS 232 interface for full computer control. The special indexing mechanism stops the shaking platform always at a defined position. The unit is driven by a brushless motor. These maintenance free motor is designed for continuous operation.

| Technical Data                             | S 20                   | S 26                   |
|--------------------------------------------|------------------------|------------------------|
| Speed range [1/min]                        | 100 - 1100             | 60 – 1100              |
| Type of movement                           | orbital                | orbital                |
| Shaker orbit [mm]                          | 3.0                    | 3.0                    |
| Timer                                      | Yes                    | Yes                    |
| Display                                    | -                      | backlight LCD          |
| Interface                                  | -                      | RS232                  |
| Permissible load of plattform, max. [kg]   | 3.0                    | 1.5                    |
| Power supply [V]                           | See: order information | See: order information |
| Weight [kg]                                | 4.1                    | 6.9                    |
| Dimensions [WxDxH mm]                      | 145 x 180 x 130        | 280 x 170 x 245        |
| Protection class according to DIN EN 60529 | IP 32                  | IP 32                  |