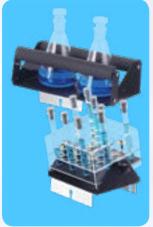

## Orbital Shakers

- Universal orbital laboratory shakers
- Wide range of shaking adapters
- Switch-off timer
- Robust stainless steel housing

S 26 / S 20

**S 26**: This unit is especially designed to shake flasks for biological cultures and Erlenmeyer flasks in sizes of 250, 500 and 1000 ml. Other attachments are available. The microprocessor technique of this shaker provides for data transfer via the RS 232 interface for full computer control. The special indexing mechanism stops the shaking platform always at a defined position. The unit is driven by a brushless motor. These maintenance free motor is designed for continuous operation.

**S 20:** This shaker is a multi-use shaker which consists of a main drive unit and five different attachments for shaking various sizes and shapes of laboratory containers. Each attachment is sold separately making the shaker versatile for a wide range of individual laboratory needs.