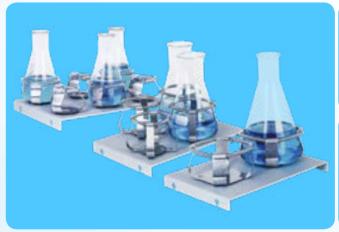

| Accessories           | Part Number | Description                                                                                                                                        |  |
|-----------------------|-------------|----------------------------------------------------------------------------------------------------------------------------------------------------|--|
| S – Shaking adaptor   | 60648-0000  | Shaking platform 200x400 mm with special adhesive mat.<br>Recommended maximum shaking speed: 1000rpm.<br>Dimensions: 370x150x45 mm                 |  |
| U – Shaking adaptor   | 60686-0000  | Universal shaking adaptor for Erlenmeyer flasks and other bottles and containers. Recommended maximum speed: 500rpm. Dimensions: 350x150x125 mm    |  |
| V – Shaking adaptor   | 60685-0000  | Shaking adaptor for 4 Erlenmeyer Flasks or round-bottom flasks (500ml) Recommended maximum speed: 500rpm. Dimensions: 370x150x45 mm                |  |
| R – Shaking adaptor   | 60687-0000  | Test tube shaking adaptor for shaking up to 36 test tubes up to 16mm diameter.<br>Recommended maximum speed: 800rpm.<br>Dimensions: 190x140x145 mm |  |
| E – Shaking adaptor   | 60683-0000  | Shaking adaptor for single hand held vessels up to 100ml.<br>Recommended maximum speed: 1000rpm.<br>Dimensions: 137x132x44 mm                      |  |
| 2E - Shaking adaptor  | 60689-0030  | Shaking adaptor for 2 Erlenmeyer flasks 1000 ml                                                                                                    |  |
| 4E - Shaking adaptor  | 60689-0020  | Shaking adaptor for 4 Erlenmeyer flasks 500 ml                                                                                                     |  |
| 6E - Shaking adaptor  | 60689-0010  | Shaking adaptor for 6 Erlenmeyer flasks 250 ml                                                                                                     |  |
| RS232 extension cable | 30275-0051  | RS 232 extension cable 1.8 m                                                                                                                       |  |
| USB to RS232 adaptor  | 30244-0001  | USB adaptor for connection PC to RS232 interface of shaker                                                                                         |  |