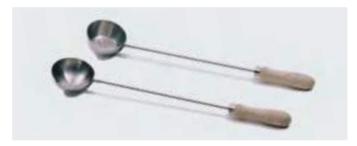

#### **FUSION SPOONS**

Made of AISI 304 stainless, wooden handle. Total length: 350 mm.

**Flat base**. Volume 90 ml. Part No. **6000093** 

Round base. Volume 75 ml.

Part No. 6000094