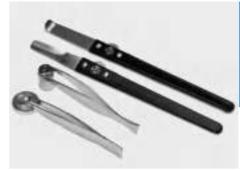

# **VIBRATING SPATULA AND BALANCE WEIGHT FORCEPS**

## Vibrating spatula.

With manual vibrating device. Made of AISI 304 stainless steel.

Part No. 1000413 Curve end. Total length 176 mm. Width 12 mm.
Part No. 1000412 Grooved end. Total length 176 mm. Width 12 mm.

#### Balance weight forceps.

Made of AISI 304 stainless, electrobright finish. Total length 93 mm.

Part No. 1000217

#### Forceps for balance weights.

Made of AISI 304 stainless, electrobright finish. Total length 100 mm.

Part No. 1000216