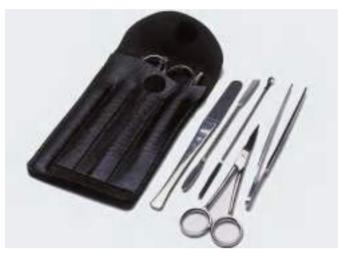

### **SPATULA POCKET POUCH**

Part No. 1001530

Contents:

- 1 Flexible spatula. Part No. 1000856 . 1 Semi micro spatula. Part No. 1278140
- 1 Micro spatula flat spoon. Part No. 1277150. 1 Dissection scissors. Part No. 1000807
- 1 Forceps blunt end. Part No. 1000580