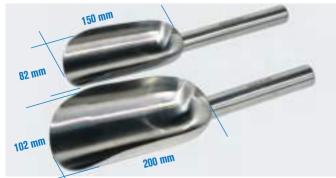

## **POWDER SCOOPS**

Length: 100 mm. Width: 26 mm.

Part No. 6000278 Stainless steel AISI 304.

Part No. 6001278 Pure nickel.

# **SCOOPS WITH HANDLE**

Made of stainless steel AISI 304.

Part No. 1001592 Medium Total length 320 mm.
Part No. 1001593 Big Total length 360 mm.

### **SCOOPS WITH HANDLE**

Made of stainless steel AISI 304.

| Part No. | Total length Usable length |         | Width   | Capacity |
|----------|----------------------------|---------|---------|----------|
| 1000859  | 180 mm.                    | 100 mm. | 50 mm.  | 120 ml.  |
| 1000860  | 260 mm.                    | 150 mm. | 75 mm.  | 450 ml.  |
| 1000861  | 310 mm.                    | 200 mm. | 100 mm. | 1500 ml. |
| 1001354  | 330 mm.                    | 210 mm. | 150 mm. | 2000 ml. |