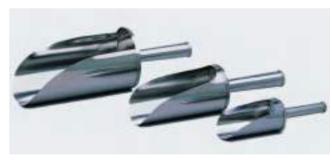

### **SCOOPS WITH HANDLE**

Made of stainless steel AISI 304.

| Part No. | Total length Usable length |         | Width   | Capacity |
|----------|----------------------------|---------|---------|----------|
| 1000859  | 180 mm.                    | 100 mm. | 50 mm.  | 120 ml.  |
| 1000860  | 260 mm.                    | 150 mm. | 75 mm.  | 450 ml.  |
| 1000861  | 310 mm.                    | 200 mm. | 100 mm. | 1500 ml. |
| 1001354  | 330 mm.                    | 210 mm. | 150 mm. | 2000 ml. |