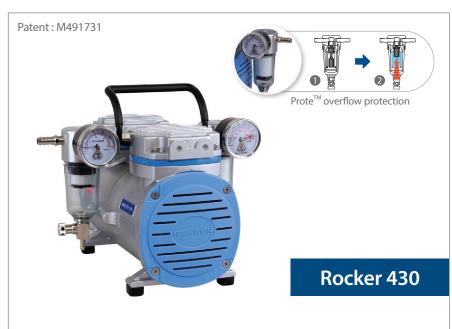

#### ► Prote<sup>™</sup> overflow protection

Rocker 430 is equipped with Prote<sup>TM</sup> overflow protection which can prevent a large amount of liquid from being sucked into the pump.